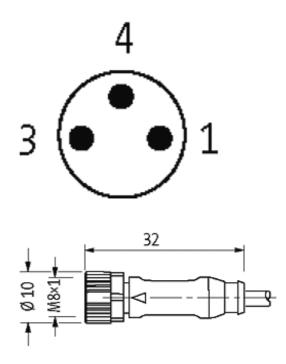

## M8 female 0° with cable

PVC 3x0.25 gy UL/CSA 4m

M8 Female straight 3-pole

Plastic housings with good resistance against chemicals and oils. The resistance to aggressive media should be individually tested for your application. Further details on request. Further cable lengths on request.

### Illustration

stay connected

### **Form**

08041

| Technical Data                |                                                                         |  |
|-------------------------------|-------------------------------------------------------------------------|--|
| Operating voltage             | max. 60 V AC/DC                                                         |  |
| Operating current per contact | max. 4 A                                                                |  |
| Locking of ports              | Screw thread M8 $\times$ 1 mm (recommended torque 0.4 Nm) self-securing |  |
| Protection                    | IP67 inserted and tightened (EN 60529)                                  |  |
| Cables                        |                                                                         |  |
| Cable number                  | 210                                                                     |  |
| No./diameter of wires         | 3 × 0.25 mm²                                                            |  |
| Wire isolation                | PVC (br, bl, bk)                                                        |  |
| Jacket Color                  | gray                                                                    |  |
| Shore hardness outer jacket   | 85 ± 5A                                                                 |  |