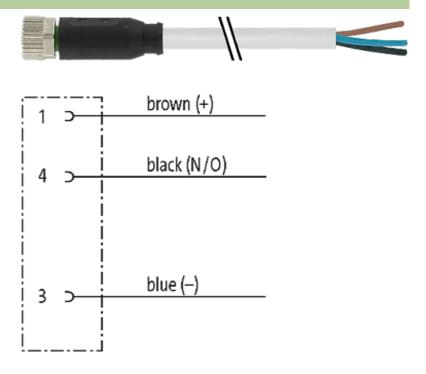

## M8 female 0° with cable

PVC 3x0.25 gy UL/CSA 4m

M8 Female straight 3-pole

Plastic housings with good resistance against chemicals and oils. The resistance to aggressive media should be individually tested for your application. Further details on request. Further cable lengths on request.

### Illustration

stay connected

# **Female**

Product may differ from Image