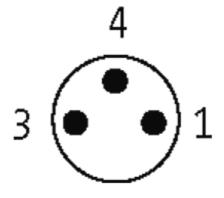

### M8 female 0° LED with cable

PVC 3x0,25 gy UL,CSA 3m

M8
Female straight
3-pole
2 × LED (PNP), (NPN) on request

Plastic housings with good resistance against chemicals and oils. The resistance to aggressive media should be individually tested for your application. Further details on request. Further cable lengths on request.

#### Illustration