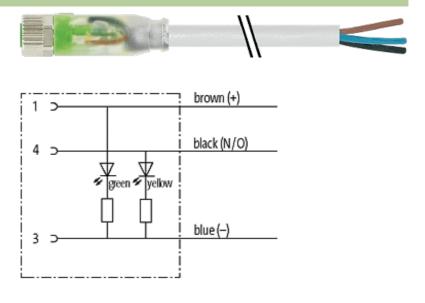

### M8 female 0° LED with cable

PVC 3x0,25 gy UL,CSA 3m

M8
Female straight
3-pole
2 × LED (PNP), (NPN) on request

Plastic housings with good resistance against chemicals and oils. The resistance to aggressive media should be individually tested for your application. Further details on request. Further cable lengths on request.

#### Illustration