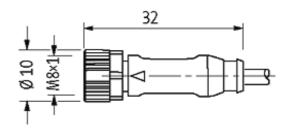

### M8 female 0° LED with cable

PVC 3x0,25 gy UL,CSA 3m

M8
Female straight
3-pole
2 × LED (PNP), (NPN) on request

Plastic housings with good resistance against chemicals and oils. The resistance to aggressive media should be individually tested for your application. Further details on request. Further cable lengths on request.

#### Illustration

### Form

08111

|                               | 00111                                                                   |
|-------------------------------|-------------------------------------------------------------------------|
| Technical Data                |                                                                         |
| Operating voltage             | 24 V DC ±25 %                                                           |
| Operating current per contact | max. 4 A                                                                |
| Locking of ports              | Screw thread M8 $\times$ 1 mm (recommended torque 0.4 Nm) self-securing |
| Protection                    | IP67 inserted and tightened (EN 60529)                                  |
| Cables                        |                                                                         |
| Cable number                  | 210                                                                     |
| No./diameter of wires         | 3 × 0.25 mm²                                                            |
| Wire isolation                | PVC (br, bl, bk)                                                        |
| Jacket Color                  | gray                                                                    |
| Shore hardness outer jacket   | 85 ± 5A                                                                 |
| Material (jacket)             | PVC (UL/CSA)                                                            |
| Outer diameter                | approx. 4.5 mm                                                          |
| Bend radius (fixed)           | 5 × outer Ø                                                             |
| Bend radius (moving)          | 10 × outer Ø                                                            |
| Temperature range (fixed)     | -30+80 °C                                                               |
| Temperature range (mobile)    | -5+80 °C                                                                |
| Commercial data               |                                                                         |
| country of origin             | DE                                                                      |
| customs tariff number         | 85444290                                                                |
| minimum order quantity        | 1                                                                       |