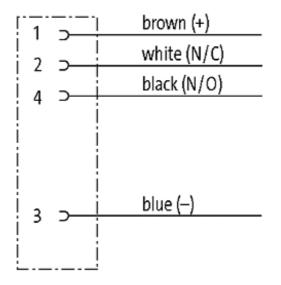

## M8 female 90° snap-in with cable

PUR 4x0.25 bk UL/CSA+drag chain 3m

M8 Female 90° 4-pole Snap In

Plastic housings with good resistance against chemicals and oils. The resistance to aggressive media should be individually tested for your application. Further details on request.

## Female

Product may differ from Image

The information in this brochure has been compiled with the utmost care. Liability for the correctness completeness and topicality of the information is restricted to gross negligence. Version: 05/15