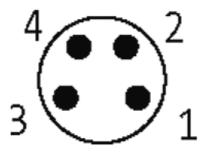

## M8 female 90° snap-in with cable

PUR 4x0.25 bk UL/CSA+drag chain 3m

M8 Female 90° 4-pole Snap In

Plastic housings with good resistance against chemicals and oils. The resistance to aggressive media should be individually tested for your application. Further details on request.

## Female

Product may differ from Image

The information in this brochure has been compiled with the utmost care. Liability for the correctness completeness and topicality of the information is restricted to gross negligence. Version: 05/15