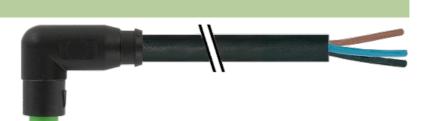

## M8 female 90° snap-in with cable

PUR 4x0.25 bk UL/CSA+drag chain 3m

M8 Female 90° 4-pole Snap In

Plastic housings with good resistance against chemicals and oils. The resistance to aggressive media should be individually tested for your application. Further details on request.

## Female

Product may differ from Image

The information in this brochure has been compiled with the utmost care. Liability for the correctness completeness and topicality of the information is restricted to gross negligence. Version: 05/15