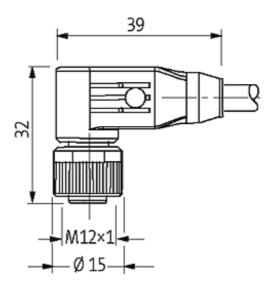

## M12 MALE 0° / M12 FEMALE 90° SHIELDED

PUR 5X0.34 shielded black UL/CSA, drag ch 1m

Male straight to female 90° M12 - M12, 5-pole

Plastic housings with good resistance against chemicals and oils. The resistance to aggressive media should be individually tested for your application. Further details on request. Further cable lengths on request.