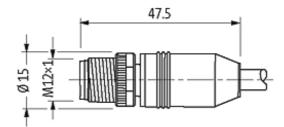

## M12 MALE 0° / M12 FEMALE 90° SHIELDED

PUR 5X0.34 shielded black UL/CSA, drag ch 1m

Male straight to female 90° M12 - M12, 5-pole

Plastic housings with good resistance against chemicals and oils. The resistance to aggressive media should be individually tested for your application. Further details on request. Further cable lengths on request.