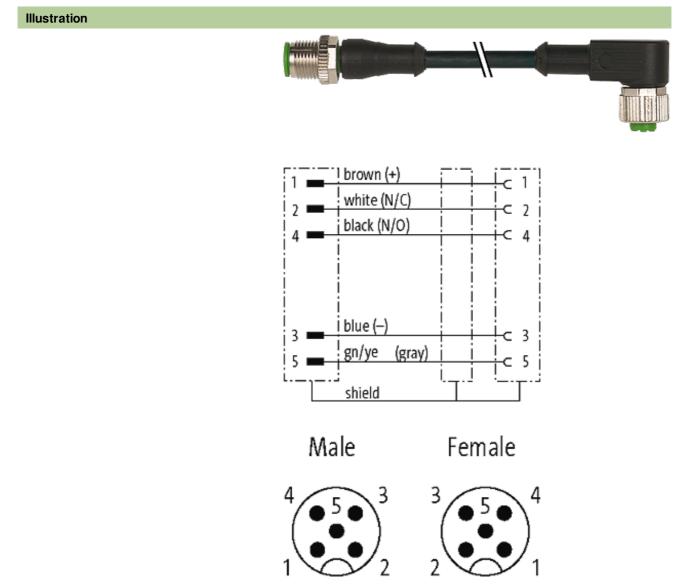

## M12 MALE 0° / M12 FEMALE 90° SHIELDED

PUR 5X0.34 shielded black UL/CSA, drag ch 1m

Male straight to female 90° M12 - M12, 5-pole

Plastic housings with good resistance against chemicals and oils. The resistance to aggressive media should be individually tested for your application. Further details on request. Further cable lengths on request.