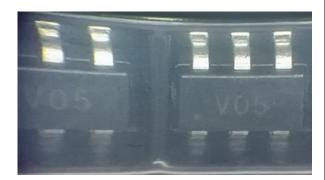

- Post-Change:
- Semtech SOT-26 Ink Marking
  - o Mold => PMC => Plating =>
  - T/F => Test / Mark
- Test/Mark is more legible the strip mark.