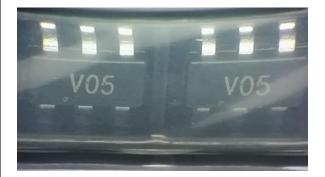

- Post-Change:
- Semtech SOT-26 Ink Marking
  - o Mold => PMC => Plating =>
  - T/F => Test / Mark
- Test/Mark is more legible the strip mark.