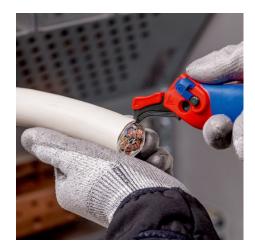

### **Stripping Knife**

With guide shoe

- Ratchet function: easy cutting even for a variety of cable sheaths
- Versitile blade with three cutting areas for round and lenghtwise cuts
- Guide shoe protects the conductor insulation underthe cable sheath
- Cuts very hard or tough plastic sheaths up to 7 mm wall thickness
- Sickle-shaped, replaceable hook blade can be folded for safe
- Blade with four positions: folded, straight, angled and ratcheting
- Three-stage blade lock for safe handling and transport
- Ergonomically designed, comfortable handle Integrated tether attachment point for use with KNIPEX Tethered Tool System