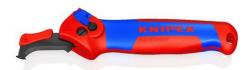

### **Stripping Knife**

With guide shoe

- Ratchet function: easy cutting even for a variety of cable sheaths
- Versitile blade with three cutting areas for round and lenghtwise cuts
- Guide shoe protects the conductor insulation underthe cable sheath
- Cuts very hard or tough plastic sheaths up to 7 mm wall thickness
- Sickle-shaped, replaceable hook blade can be folded for safe
- Blade with four positions: folded, straight, angled and ratcheting
- Three-stage blade lock for safe handling and transport
- Ergonomically designed, comfortable handle Integrated tether attachment point for use with KNIPEX Tethered Tool System