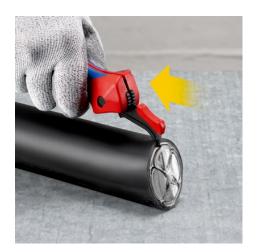

### **Stripping Knife**

With guide shoe

- Ratchet function: easy cutting even for a variety of cable sheaths
- Versitile blade with three cutting areas for round and lenghtwise cuts
- Guide shoe protects the conductor insulation underthe cable sheath
- Cuts very hard or tough plastic sheaths up to 7 mm wall thickness
- Sickle-shaped, replaceable hook blade can be folded for safe
- Blade with four positions: folded, straight, angled and ratcheting
- Three-stage blade lock for safe handling and transport
- Ergonomically designed, comfortable handle Integrated tether attachment point for use with KNIPEX Tethered Tool System