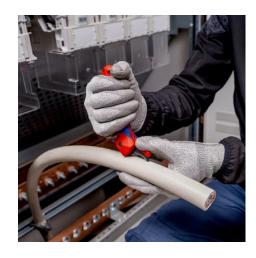

### **Stripping Knife**

With guide shoe

- Ratchet function: easy cutting even for a variety of cable sheaths
- Versitile blade with three cutting areas for round and lenghtwise cuts
- Guide shoe protects the conductor insulation underthe cable sheath
- Cuts very hard or tough plastic sheaths up to 7 mm wall thickness
- Sickle-shaped, replaceable hook blade can be folded for safe
- Blade with four positions: folded, straight, angled and ratcheting
- Three-stage blade lock for safe handling and transport
- Ergonomically designed, comfortable handle Integrated tether attachment point for use with KNIPEX Tethered Tool System