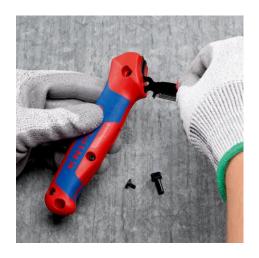

### **Stripping Knife**

With guide shoe

- Ratchet function: easy cutting even for a variety of cable sheaths
- Versitile blade with three cutting areas for round and lenghtwise cuts
- Guide shoe protects the conductor insulation underthe cable sheath
- Cuts very hard or tough plastic sheaths up to 7 mm wall thickness
- Sickle-shaped, replaceable hook blade can be folded for safe
- Blade with four positions: folded, straight, angled and ratcheting
- Three-stage blade lock for safe handling and transport
- Ergonomically designed, comfortable handle Integrated tether attachment point for use with KNIPEX Tethered Tool System