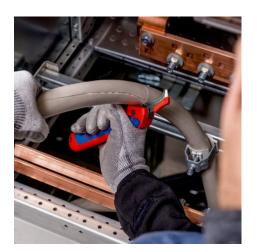

### **Stripping Knife**

With guide shoe

- Ratchet function: easy cutting even for a variety of cable sheaths
- Versitile blade with three cutting areas for round and lenghtwise cuts
- Guide shoe protects the conductor insulation underthe cable sheath
- Cuts very hard or tough plastic sheaths up to 7 mm wall thickness
- Sickle-shaped, replaceable hook blade can be folded for safe
- Blade with four positions: folded, straight, angled and ratcheting
- Three-stage blade lock for safe handling and transport
- Ergonomically designed, comfortable handle Integrated tether attachment point for use with KNIPEX Tethered Tool System