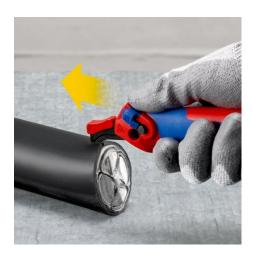

### **Stripping Knife**

With guide shoe

- Ratchet function: easy cutting even for a variety of cable sheaths
- Versitile blade with three cutting areas for round and lenghtwise cuts
- Guide shoe protects the conductor insulation underthe cable sheath
- Cuts very hard or tough plastic sheaths up to 7 mm wall thickness
- Sickle-shaped, replaceable hook blade can be folded for safe
- Blade with four positions: folded, straight, angled and ratcheting
- Three-stage blade lock for safe handling and transport
- Ergonomically designed, comfortable handle Integrated tether attachment point for use with KNIPEX Tethered Tool System