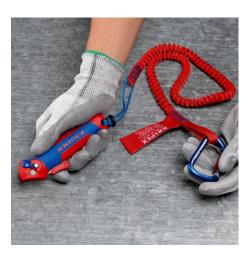

### **Stripping Knife**

With guide shoe

- Ratchet function: easy cutting even for a variety of cable sheaths
- Versitile blade with three cutting areas for round and lenghtwise cuts
- Guide shoe protects the conductor insulation underthe cable sheath
- Cuts very hard or tough plastic sheaths up to 7 mm wall thickness
- Sickle-shaped, replaceable hook blade can be folded for safe
- Blade with four positions: folded, straight, angled and ratcheting
- Three-stage blade lock for safe handling and transport
- Ergonomically designed, comfortable handle Integrated tether attachment point for use with KNIPEX Tethered Tool System