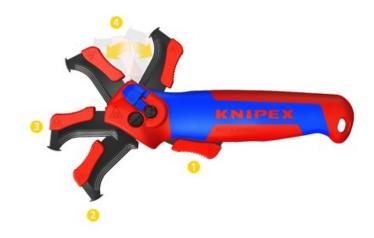

### **Stripping Knife**

With guide shoe

- Ratchet function: easy cutting even for a variety of cable sheaths
- Versitile blade with three cutting areas for round and lenghtwise cuts
- Guide shoe protects the conductor insulation underthe cable sheath
- Cuts very hard or tough plastic sheaths up to 7 mm wall thickness
- Sickle-shaped, replaceable hook blade can be folded for safe
- Blade with four positions: folded, straight, angled and ratcheting
- Three-stage blade lock for safe handling and transport
- Ergonomically designed, comfortable handle Integrated tether attachment point for use with KNIPEX Tethered Tool System