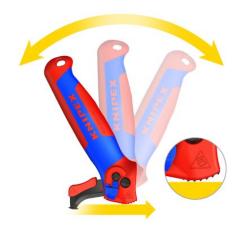

### **Stripping Knife**

With guide shoe

- Ratchet function: easy cutting even for a variety of cable sheaths
- Versitile blade with three cutting areas for round and lenghtwise cuts
- Guide shoe protects the conductor insulation underthe cable sheath
- Cuts very hard or tough plastic sheaths up to 7 mm wall thickness
- Sickle-shaped, replaceable hook blade can be folded for safe
- Blade with four positions: folded, straight, angled and ratcheting
- Three-stage blade lock for safe handling and transport
- Ergonomically designed, comfortable handle Integrated tether attachment point for use with KNIPEX Tethered Tool System