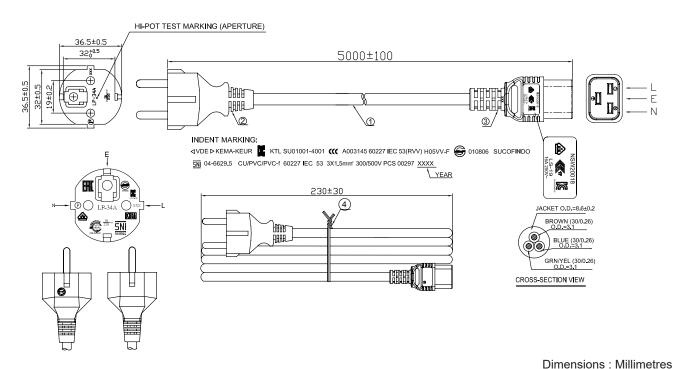

## Notes

Cable : The Cord Shall Comply with IEC60227.

Plug : The Molded Plug Shall Comply with CEE PUB 7.

Connector : The Molded Connector Shall Comply with IEC60320-1 Standard (C19 Connector).

The Procuct Shall be Tested 100% for all Safety Electrical Items.

Colour : Black

| Item | Description                         |
|------|-------------------------------------|
| 1    | H05VV-F 1.5mm <sup>2</sup> 3C Black |
| 2    | (Molded Plug) LP-34A 16A 250V       |
| 3    | (Molded Connector) LS-19 16A/250V   |
| 4    | Mini Tie                            |