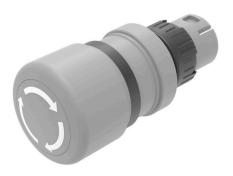

## 61-3440.4/8 - Stop switch - Actuator

raised

round IP65

Grey

Plastic

Ø 27 mm

## 61-3440.4/8 - Stop switch - Actuator

Attention: The preview is based on a sample product. This can differ from your current configuration.

Grey non illuminative Plastic opaque mushroom-head Arrows Maintained 0.02 kg

## **Function**

Stop switch

e a o