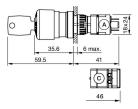

## EAO – Your Expert Partner for **Human Machine Interfaces**

## 61-3440.4/8 - Stop switch - Actuator

raised

round IP65

Grey

Plastic

Ø 27 mm

## 61-3440.4/8 - Stop switch - Actuator



Attention: The preview is based on a sample product. This can differ from your current configuration.

## **Attribute**

Design
Front dimension
Front form
IP front protection
Housing colour
Housing material
Lens colour
Lens illumination
Lens material
Lens optics
Lens shape
Marking
Switching action
Weight

Grey non illuminative Plastic opaque mushroom-head Arrows Maintained 0.02 kg

## **Function**

Stop switch

e a o

# EAO – Your Expert Partner for **Human Machine Interfaces**

## 61-3440.4/8 - Stop switch - Actuator

#### **Dimensions**



## **Mounting cut-outs**



## Wiring diagrams



#### **Additional information**

Position indication ring black Twist to unlock clockwise Twist to unlock clockwise