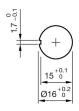

## EAO – Your Expert Partner for **Human Machine Interfaces**

## 61-3440.4/8 - Stop switch - Actuator

raised

round IP65

Grey

Plastic

Ø 27 mm

## 61-3440.4/8 - Stop switch - Actuator



Attention: The preview is based on a sample product. This can differ from your current configuration.

## **Attribute**

Design
Front dimension
Front form
IP front protection
Housing colour
Housing material
Lens colour
Lens illumination
Lens material
Lens optics
Lens shape
Marking
Switching action
Weight

Grey non illuminative Plastic opaque mushroom-head Arrows Maintained 0.02 kg

## **Function**

Stop switch

e a o

# EAO – Your Expert Partner for **Human Machine Interfaces**

## 61-3440.4/8 - Stop switch - Actuator

#### **Dimensions**



## **Mounting cut-outs**



## Wiring diagrams



#### **Additional information**

Position indication ring black Twist to unlock clockwise Twist to unlock clockwise