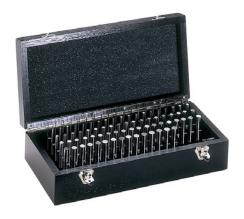

## Delivery

In wooden case

| Art. no.                            | 32488 401                        |
|-------------------------------------|----------------------------------|
| Calibration Group                   | AE                               |
| Number of pieces in assortment/set  | 100 PCS                          |
| Number of bins                      | 1                                |
| Nominal dimension of measuring pins | 5.01-6 mm, increasing by 0.01 mm |
| Tolerance class                     | 1                                |
| Material                            | Gauge steel                      |
| DIN                                 | 2269                             |