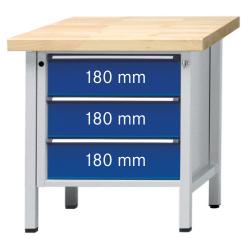

## Cabinet workbench, series V 800 Solid beechwood 800 mm, 3 drawers with full extension

## Execution:

- Solidly welded steel sheet construction
- Base made of square-section steel tube 45 x 45 x 2 mm, with level compensation
- 3 drawers with 100% full extension, 3 x front height 180 mm

| Art. no.                                                        | 50201 324           |
|-----------------------------------------------------------------|---------------------|
| Brand                                                           | ANKE                |
| Manufacturer Part Number                                        | 999.000.0020        |
| Number of drawers                                               | 3 PCS               |
| Working height                                                  | 900 mm              |
| Worktop width                                                   | 800 mm              |
| Worktop height                                                  | 50 mm               |
| Pullout type                                                    | Full extension      |
| Worktop depth                                                   | 700 mm              |
| Colour of front                                                 | Optional            |
| Cabinet colour                                                  | Optional            |
| Drawer surface                                                  | 0.27 m <sup>2</sup> |
| With single pull-out safety brake                               | Yes                 |
| Levelling                                                       | Yes                 |
| Lock type                                                       | DOM® locking system |
| Drawer front height                                             | 3 x 180 mm          |
| Surface                                                         | Powder-coated       |
| Drawer width (inner dimension)                                  | 500 mm              |
| Drawer width (inner dimension) x drawer depth (inner dimension) | 500 x 540 mm        |
| Load-carrying capacity                                          | 1500 kg             |
| Drawer depth (inner dimension)                                  | 540 mm              |
| Load-carrying capacity per drawer                               | 100 kg              |
| Material of worktop                                             | Solid beech         |
| Central locking                                                 | Yes                 |
| Gross Weight                                                    | 88.002 kg           |
| Product Group                                                   | 502                 |