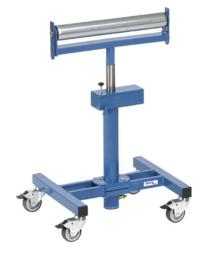

# Height-adjustable roller stand - continuously adjustable with pneumatic lowering damping

# Application:

For supporting long material on saws, compactors, drilling machines etc.

### **Execution:**

- $\blacksquare$  Load roller made of steel tube Ø 60 mm, with ball bearings
- Gravitational stops on both sides, 20 mm above roller top edge, rotate out automatically for wide workpieces
- Height continuously adjustable
- Can be rotated and locked
- With pneumatic lowering damping

# Delivery:

Disassembled

| Art. no.                   | 50261 028               |
|----------------------------|-------------------------|
| Brand                      | FETRA                   |
| Manufacturer Part Number   | 3191                    |
| Load-carrying capacity     | 150 kg                  |
| Number of steering rollers | 4 PCS                   |
| With wheel lock            | Yes                     |
| Wheel diameter             | 75 mm                   |
| Material of wheel          | TPE                     |
| Colour                     | Brilliant blue RAL 5007 |
| Surface                    | Powder-coated           |
| Gross Weight               | 21.000 kg               |
| Product Group              | 5AB                     |