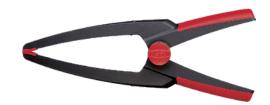

# Assembly clamp, pointed shape Flexible spring clamp

### **Execution:**

- Ergonomically shaped two-component handle
- Constant clamping force
- Superpolyamide clamping arms

## Advantage:

- Long, pointed clamping arms for working in narrow gaps and areas close to edges
- Softpads for particularly gentle clamping with delicate surfaces

| Art. no.                 | 51126 120 |
|--------------------------|-----------|
| Brand                    | BESSEY    |
| Manufacturer Part Number | XCL2      |
| Max. clamping width      | 55 mm     |
| Overhang                 | 60 mm     |
| Gross Weight             | 0.022 kg  |
| Product Group            | 517       |