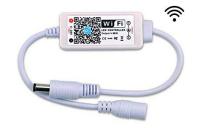

#### Part TGR-REM-WIFI

Free App for iOS & Android

Dimensions 53 x 24 x 11mm

5V - 24V 96W (5A max.)

Quick Connect 2.1mm in/out