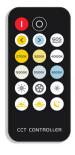

## Part TGR-REM-SC-RF-4

5V – 24V input & Output

5A Max. Output Current.

8 Dynamic Effects

10 Step Dimming