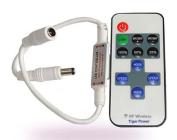

#### Part TGR-REM-WIFI

Free App for iOS & Android

Dimensions 53 x 24 x 11mm

5V - 24V 96W (5A max.)

Quick Connect 2.1mm in/out