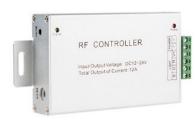

#### Part TGR-REM-SC-RF-2

12V – 24V input & Output 6A x 3 Channels 18A MAX. (216W / 12V 432W / 24V) Up to 20M Control Distance