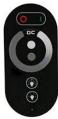

#### Part TIG-REM-RGB-RF

12 – 24vdc input & Output (Input voltage will equal the output voltage so if you want to control 12V LED strip please provide a 12V Input)

12A Maximum current

24 Button RF Remote for RGB Full Colour Control

Adjust Brightness levels and Colour ON/OFF control