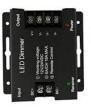

## Part TGR-REM-SC-RF-4

5V – 24V input & Output

5A Max. Output Current.

8 Dynamic Effects

10 Step Dimming