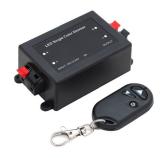

#### Part TGR-REM-SC-RF-1

12V – 24V input & Output

Dimensions 110 x 56 x 34mm

Single Channel 8A

Brightness Adjust and ON/OFF