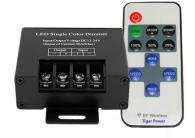

#### Part TGR-REM-SC-RF-1

12V – 24V input & Output

Dimensions 110 x 56 x 34mm

Single Channel 8A

Brightness Adjust and ON/OFF