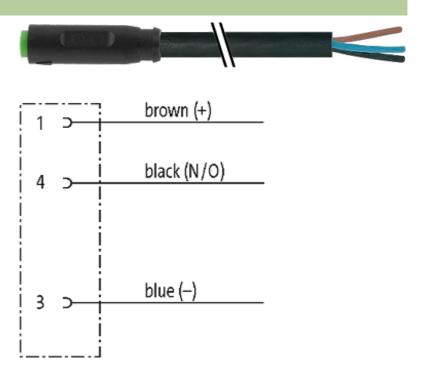

## M8 FEMALE SNAP-IN 0°

PUR 3x0.25 black 10m

M8 Male straight 3-pole Snap In

Plastic housings with good resistance against chemicals and oils. The resistance to aggressive media should be individually tested for your application. Further details on request.

#### Illustration

stay connected