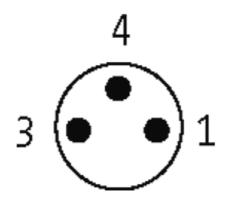

## M8 FEMALE SNAP-IN 0°

PUR 3x0.25 black 10m

M8 Male straight 3-pole Snap In

Plastic housings with good resistance against chemicals and oils. The resistance to aggressive media should be individually tested for your application. Further details on request.

#### Illustration

stay connected