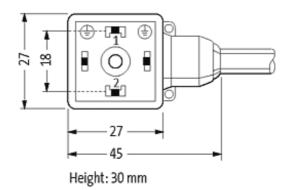

## **MSUD VALVE PLUG FORM A 18MM**

PVC 3X0.75 black 5m

Form A (18 mm) 24 V AC/DC with LED

Further cable lengths on request. Plastic housings with good resistance against chemicals and oils. The resistance to aggressive media should be individually tested for your application. Further details on request.