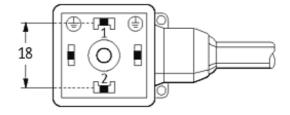

## **MSUD VALVE PLUG FORM A 18MM**

PVC 3X0.75 black 5m

Form A (18 mm) 24 V AC/DC with LED

Further cable lengths on request. Plastic housings with good resistance against chemicals and oils. The resistance to aggressive media should be individually tested for your application. Further details on request.