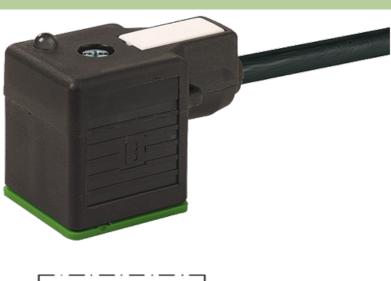

## **MSUD VALVE PLUG FORM A 18MM**

PVC 3X0.75 black 5m

Form A (18 mm) 24 V AC/DC with LED

Further cable lengths on request. Plastic housings with good resistance against chemicals and oils. The resistance to aggressive media should be individually tested for your application. Further details on request.

## Illustration

stay connected

Product may differ from Image