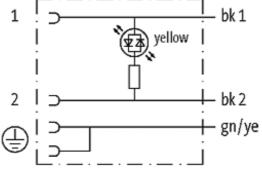

## **MSUD VALVE PLUG FORM A 18MM**

PVC 3X0.75 black 5m

Form A (18 mm) 24 V AC/DC with LED

Further cable lengths on request. Plastic housings with good resistance against chemicals and oils. The resistance to aggressive media should be individually tested for your application. Further details on request.