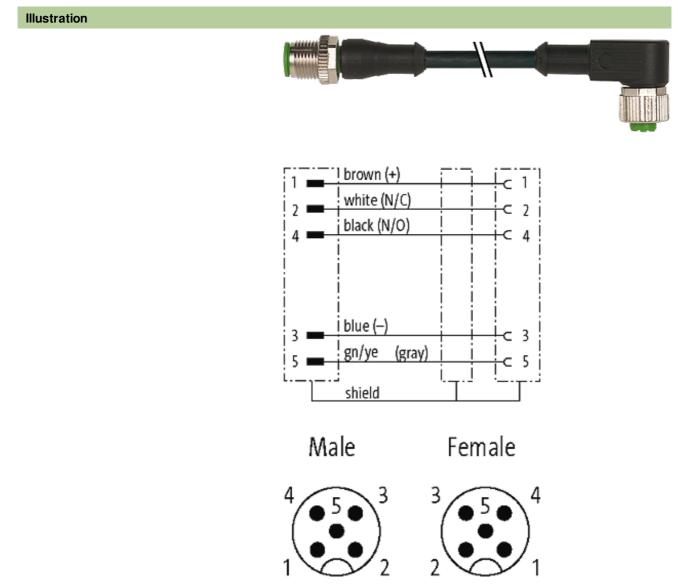

## M12 MALE 0° / M12 FEMALE 90° SHIELDED

PUR 5X0.34 shielded black UL/CSA, drag ch 3.5m

Male straight to female 90° M12 - M12, 5-pole

Plastic housings with good resistance against chemicals and oils. The resistance to aggressive media should be individually tested for your application. Further details on request. Further cable lengths on request.