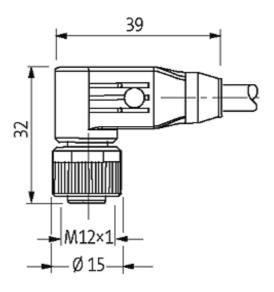

## M12 MALE 0° / M12 FEMALE 90° SHIELDED

PUR 5X0.34 shielded black UL/CSA, drag ch 3.5m

Male straight to female 90° M12 - M12, 5-pole

Plastic housings with good resistance against chemicals and oils. The resistance to aggressive media should be individually tested for your application. Further details on request. Further cable lengths on request.