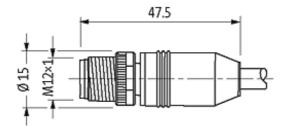

## M12 MALE 0° / M12 FEMALE 90° SHIELDED

PUR 5X0.34 shielded black UL/CSA, drag ch 3.5m

Male straight to female 90° M12 - M12, 5-pole

Plastic housings with good resistance against chemicals and oils. The resistance to aggressive media should be individually tested for your application. Further details on request. Further cable lengths on request.