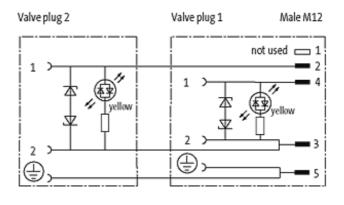

## M12 MALE ON TOP OF MSUD DOUBLE VALVE PLUG 10 MM

PUR 3X0.75 GRAY, 0m

Form B (10 mm)
M12, 4-pole, connector top entry
LED and suppression
Connection cable L = 100 mm

Plastic housings with good resistance against chemicals and oils. The resistance to aggressive media should be individually tested for your application. Further details on request.