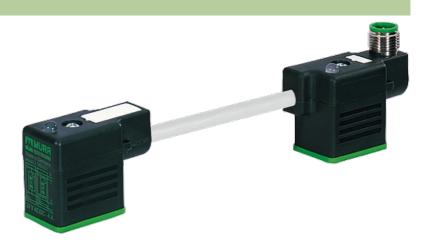

## M12 MALE ON TOP OF MSUD DOUBLE VALVE PLUG 10 MM

PUR 3X0.75 GRAY, 0m

Form B (10 mm)
M12, 4-pole, connector top entry
LED and suppression
Connection cable L = 100 mm

Plastic housings with good resistance against chemicals and oils. The resistance to aggressive media should be individually tested for your application. Further details on request.

## Illustration

Product may differ from Image