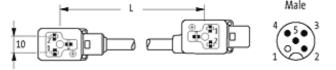

## M12 MALE ON TOP OF MSUD DOUBLE VALVE PLUG 10 MM

PUR 3X0.75 GRAY, 0m

Form B (10 mm)
M12, 4-pole, connector top entry
LED and suppression
Connection cable L = 100 mm

Plastic housings with good resistance against chemicals and oils. The resistance to aggressive media should be individually tested for your application. Further details on request.