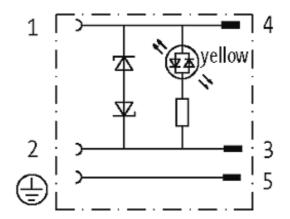

## Form

41961

| Technical Data                |                                               |
|-------------------------------|-----------------------------------------------|
| Operating voltage             | 24 V AC ±20 % / DC ±25 %                      |
| Operating current per contact | max. 4 A                                      |
| Configuration                 | 2 contacts + PE                               |
| Switch off peak               | max. 55 V                                     |
| Protection                    | IP67 inserted and tightened (EN 60529)        |
| Locking of ports              | M3/M12 × 1 mm (recommended torque 0.4/0.6 Nm) |
| General data                  |                                               |
| Temperature range             | -25+85 °C                                     |
| Commercial data               |                                               |
| country of origin             | CZ                                            |
| customs tariff number         | 85369010                                      |
| minimum order quantity        | 1                                             |