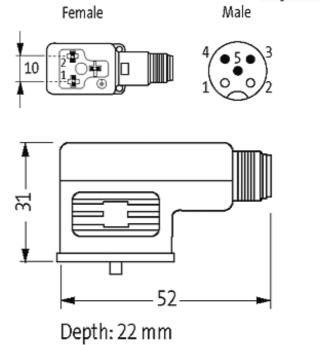

## M12 MALE ON REAR OF MSUD VALVE PLUG FORM B 10 MM

Form B (10 mm) – M12, connector at the rear LED and suppression 3-pole

Plastic housings with good resistance against chemicals and oils. The resistance to aggressive media should be individually tested for your application. Further details on request.

## Form

41961

| Technical Data                |                                               |
|-------------------------------|-----------------------------------------------|
| Operating voltage             | 24 V AC ±20 % / DC ±25 %                      |
| Operating current per contact | max. 4 A                                      |
| Configuration                 | 2 contacts + PE                               |
| Switch off peak               | max. 55 V                                     |
| Protection                    | IP67 inserted and tightened (EN 60529)        |
| Locking of ports              | M3/M12 × 1 mm (recommended torque 0.4/0.6 Nm) |
| General data                  |                                               |
| Temperature range             | -25+85 °C                                     |
| Commercial data               |                                               |
| country of origin             | CZ                                            |
| customs tariff number         | 85369010                                      |
| minimum order quantity        | 1                                             |