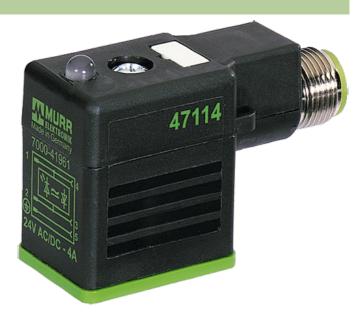

## M12 MALE ON REAR OF MSUD VALVE PLUG FORM B 10 MM

Form B (10 mm) – M12, connector at the rear LED and suppression 3-pole

Plastic housings with good resistance against chemicals and oils. The resistance to aggressive media should be individually tested for your application. Further details on request.

#### Illustration

stay connected

Product may differ from Image

## Form

41961

| Technical Data                |                                               |
|-------------------------------|-----------------------------------------------|
| Operating voltage             | 24 V AC ±20 % / DC ±25 %                      |
| Operating current per contact | max. 4 A                                      |
| Configuration                 | 2 contacts + PE                               |
| Switch off peak               | max. 55 V                                     |
| Protection                    | IP67 inserted and tightened (EN 60529)        |
| Locking of ports              | M3/M12 × 1 mm (recommended torque 0.4/0.6 Nm) |
| General data                  |                                               |
| Temperature range             | -25+85 °C                                     |
| Commercial data               |                                               |
| country of origin             | CZ                                            |
| customs tariff number         | 85369010                                      |
| minimum order quantity        | 1                                             |