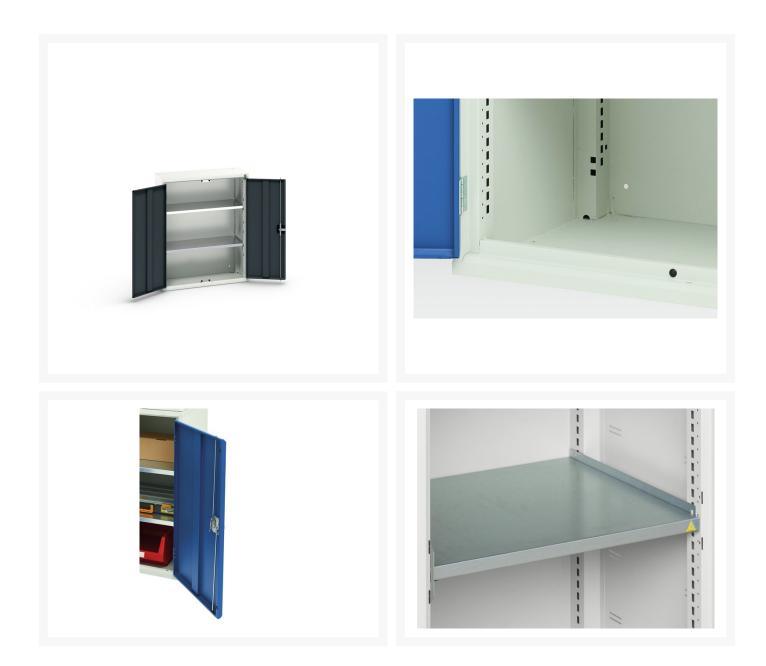

#### **Short Description**

verso wall / shelf cupboard with 2 shelves WxDxH: 800x350x1000mm

## **Additional Information**

| Description           | verso wall / shelf cupboard. Featuring a robust, fully<br>welded steel housing with double, reinforced high<br>doors with 2 adjustable height, galvanised steel shelves<br>(75kg U.D.L.). Finished in durable powder coat paint.<br>WxDxH: 800x350x1000mm. |
|-----------------------|------------------------------------------------------------------------------------------------------------------------------------------------------------------------------------------------------------------------------------------------------------|
| Width                 | 800                                                                                                                                                                                                                                                        |
| Depth                 | 350                                                                                                                                                                                                                                                        |
| Height                | 900                                                                                                                                                                                                                                                        |
| Customs tariff number | 94032080                                                                                                                                                                                                                                                   |
| Product material      | Sheet steel                                                                                                                                                                                                                                                |
| Product surface       | Powder coated                                                                                                                                                                                                                                              |
| Door type             | Plain                                                                                                                                                                                                                                                      |
| Door height 1         | 925 mm                                                                                                                                                                                                                                                     |
| Number of shelves     | 2                                                                                                                                                                                                                                                          |
| Shelf Type            | Full Depth                                                                                                                                                                                                                                                 |
| Shelf Material        | Steel                                                                                                                                                                                                                                                      |
| Shelf Load Capacity   | 75kg                                                                                                                                                                                                                                                       |