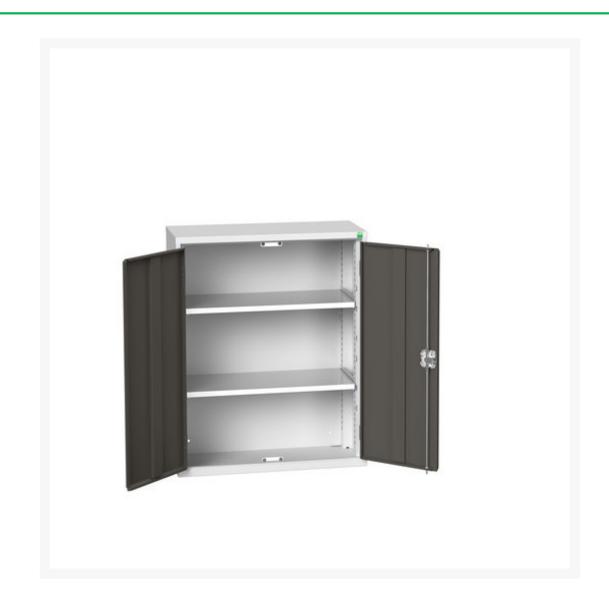

#### **Short Description**

verso wall / shelf cupboard with 2 shelves WxDxH: 800x350x1000mm

## **Additional Information**

| Description           | verso wall / shelf cupboard. Featuring a robust, fully<br>welded steel housing with double, reinforced high<br>doors with 2 adjustable height, galvanised steel shelves<br>(75kg U.D.L.). Finished in durable powder coat paint.<br>WxDxH: 800x350x1000mm. |
|-----------------------|------------------------------------------------------------------------------------------------------------------------------------------------------------------------------------------------------------------------------------------------------------|
| Width                 | 800                                                                                                                                                                                                                                                        |
| Depth                 | 350                                                                                                                                                                                                                                                        |
| Height                | 900                                                                                                                                                                                                                                                        |
| Customs tariff number | 94032080                                                                                                                                                                                                                                                   |
| Product material      | Sheet steel                                                                                                                                                                                                                                                |
| Product surface       | Powder coated                                                                                                                                                                                                                                              |
| Door type             | Plain                                                                                                                                                                                                                                                      |
| Door height 1         | 925 mm                                                                                                                                                                                                                                                     |
| Number of shelves     | 2                                                                                                                                                                                                                                                          |
| Shelf Type            | Full Depth                                                                                                                                                                                                                                                 |
| Shelf Material        | Steel                                                                                                                                                                                                                                                      |
| Shelf Load Capacity   | 75kg                                                                                                                                                                                                                                                       |