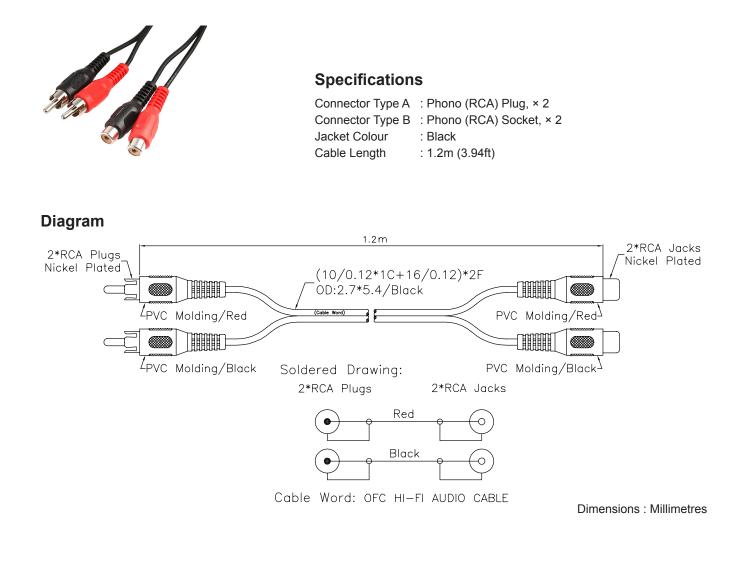

## Dual Phono (RCA) Male to Dual Phono (RCA) Female Lead

## Part Number Table

| Description                                              | Part Number |
|----------------------------------------------------------|-------------|
| Dual Phono (RCA) Male to Dual Phono<br>(RCA) Female Lead | PSG00249    |