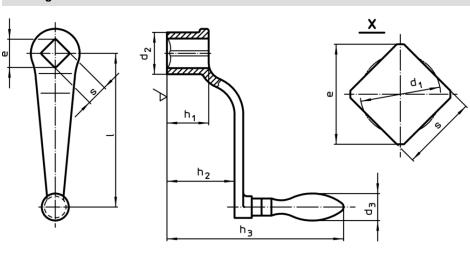

# **Crank Handles ·** DIN 468 goose-neck form with square end DIN 79 24330.0341

## **Product Description**

With these crank handles, the seam is ground and blasted. The hub is machined.

# **Order information**

| Dimensions                                            |             |                   |             |                |    |                |                | d <sub>3</sub>   | Ĩ   | Art. No. |
|-------------------------------------------------------|-------------|-------------------|-------------|----------------|----|----------------|----------------|------------------|-----|----------|
| I                                                     | s           | е                 | d1          | d <sub>2</sub> | h₁ | h <sub>2</sub> | h <sub>3</sub> | Machine handle Ø | _   |          |
|                                                       | H11         | min.              |             |                |    | ~              |                |                  |     |          |
| [mm]                                                  |             |                   |             |                |    |                |                | [mm]             | [g] |          |
| with fixed machine handle (EH 24450., DIN 39), form F |             |                   |             |                |    |                |                |                  |     |          |
| with fixed ma                                         | chine handl | e (EH 24450., DIN | 39), form F |                |    |                |                |                  |     |          |