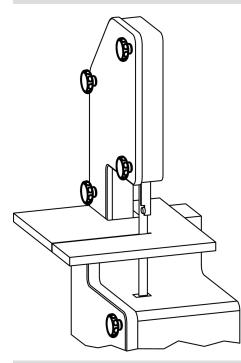

awing



# **Order information**

|                |                | Dim | ensions        | <u></u> |                | Ĩ    | Art. No. |     |            |
|----------------|----------------|-----|----------------|---------|----------------|------|----------|-----|------------|
| d <sub>1</sub> | d <sub>2</sub> | - I | d <sub>3</sub> | I1      | I <sub>2</sub> | min. | max.     |     |            |
|                | [mm]           |     |                |         |                | [°C] |          | [g] |            |
| white          |                |     |                |         |                |      |          |     |            |
| 40             | M6             | 23  | 16.5           | 22      | 9              | -30  | 80       | 14  | 24750.0271 |

# **Application example**



# Compliance

#### **RoHS compliant**

Compliant according to Directive 2011/65/EU and Directive 2015/863

# Does not contain SVHC substances

No SVHC substances with more than 0.1% w/w contained - SVHC list [REACH] as of 10.06.2022

## Does not contain Proposition 65 substances

No Proposition 65 substances included https://www.P65Warnings.ca.gov/

# Free from Conflict Minerals

This product does not contain any substances designated as "conflict minerals" such as tantalum, tin, gold or tungsten from the Democratic Republic of Congo or adjacent countries.