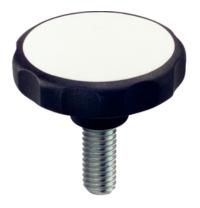

# Grub Screws with Star Grip • plastic 24750.0271

#### Сар

 Thermoplastic PA, white similar to RAL 9019

#### Handle

 Thermoplastic PA 6, black similar to RAL 9005

# Screw

stainless steel