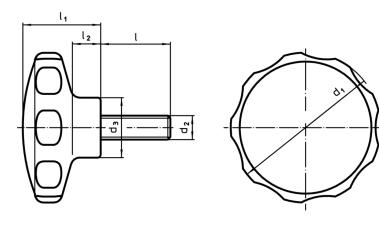

# Drawing

# **Order information**

|                |                | Dim | ensions        | <u></u> |                | Ĩ    | Art. No. |     |            |
|----------------|----------------|-----|----------------|---------|----------------|------|----------|-----|------------|
| d <sub>1</sub> | d <sub>2</sub> | - I | d <sub>3</sub> | I1      | I <sub>2</sub> | min. | max.     |     |            |
|                | [mm]           |     |                |         |                | [°C] |          | [g] |            |
| white          |                |     |                |         |                |      |          |     |            |
| 40             | M6             | 23  | 16.5           | 22      | 9              | -30  | 80       | 14  | 24750.0271 |