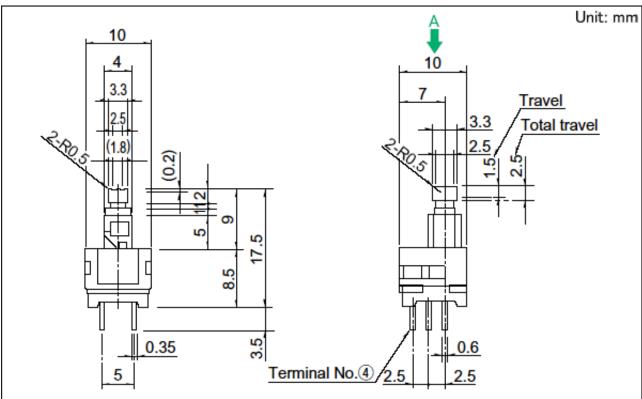

Dimensions

Packing Specifications

| Bulk |  |
|------|--|
|      |  |
|      |  |

| Number of makers (nee)           | 1 case / Japan          | 800             |
|----------------------------------|-------------------------|-----------------|
| Number of packages (pcs.)        | 1 case / export packing | 4,000           |
| Export package measurements (mm) |                         | 400 × 270 × 290 |