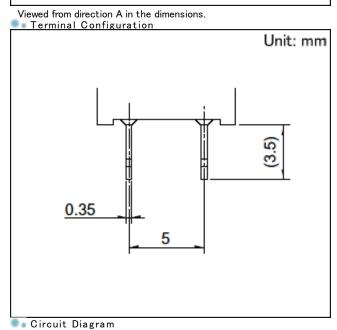

Dimensions

Packing Specifications

| Bulk |  |
|------|--|
|      |  |
|      |  |

| Number of makers (nee)           | 1 case / Japan          | 800             |
|----------------------------------|-------------------------|-----------------|
| Number of packages (pcs.)        | 1 case / export packing | 4,000           |
| Export package measurements (mm) |                         | 400 × 270 × 290 |