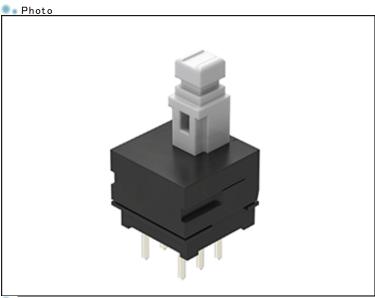

1.5mm-travel Vertical Type SPPH1 Series

## Detail

Terminal type

| Part number       | SPPH110300                                                                                                                                                                                                                                                                                                                                                                                                                                                                                                                                                                                                                                                                                                                                                                                                                                                                                                                                                                                                                                                                                                                                                                                                                                                                                                                                                                                                                                                                                                                                                                                                                                                                                                                                                                                                                                                                                                                                                                                                                                                                                                                     |
|-------------------|--------------------------------------------------------------------------------------------------------------------------------------------------------------------------------------------------------------------------------------------------------------------------------------------------------------------------------------------------------------------------------------------------------------------------------------------------------------------------------------------------------------------------------------------------------------------------------------------------------------------------------------------------------------------------------------------------------------------------------------------------------------------------------------------------------------------------------------------------------------------------------------------------------------------------------------------------------------------------------------------------------------------------------------------------------------------------------------------------------------------------------------------------------------------------------------------------------------------------------------------------------------------------------------------------------------------------------------------------------------------------------------------------------------------------------------------------------------------------------------------------------------------------------------------------------------------------------------------------------------------------------------------------------------------------------------------------------------------------------------------------------------------------------------------------------------------------------------------------------------------------------------------------------------------------------------------------------------------------------------------------------------------------------------------------------------------------------------------------------------------------------|
| 01                | In the second se |
| Changeover timing | Non shorting                                                                                                                                                                                                                                                                                                                                                                                                                                                                                                                                                                                                                                                                                                                                                                                                                                                                                                                                                                                                                                                                                                                                                                                                                                                                                                                                                                                                                                                                                                                                                                                                                                                                                                                                                                                                                                                                                                                                                                                                                                                                                                                   |
| Travel            | 1.5mm                                                                                                                                                                                                                                                                                                                                                                                                                                                                                                                                                                                                                                                                                                                                                                                                                                                                                                                                                                                                                                                                                                                                                                                                                                                                                                                                                                                                                                                                                                                                                                                                                                                                                                                                                                                                                                                                                                                                                                                                                                                                                                                          |
| Total travel      | 2.5mm                                                                                                                                                                                                                                                                                                                                                                                                                                                                                                                                                                                                                                                                                                                                                                                                                                                                                                                                                                                                                                                                                                                                                                                                                                                                                                                                                                                                                                                                                                                                                                                                                                                                                                                                                                                                                                                                                                                                                                                                                                                                                                                          |
| Operating force   | 2(+1, -0.7)N                                                                                                                                                                                                                                                                                                                                                                                                                                                                                                                                                                                                                                                                                                                                                                                                                                                                                                                                                                                                                                                                                                                                                                                                                                                                                                                                                                                                                                                                                                                                                                                                                                                                                                                                                                                                                                                                                                                                                                                                                                                                                                                   |
| Mounting method   | PC board                                                                                                                                                                                                                                                                                                                                                                                                                                                                                                                                                                                                                                                                                                                                                                                                                                                                                                                                                                                                                                                                                                                                                                                                                                                                                                                                                                                                                                                                                                                                                                                                                                                                                                                                                                                                                                                                                                                                                                                                                                                                                                                       |
| Poles             | 2                                                                                                                                                                                                                                                                                                                                                                                                                                                                                                                                                                                                                                                                                                                                                                                                                                                                                                                                                                                                                                                                                                                                                                                                                                                                                                                                                                                                                                                                                                                                                                                                                                                                                                                                                                                                                                                                                                                                                                                                                                                                                                                              |
| Knob style        | Standard                                                                                                                                                                                                                                                                                                                                                                                                                                                                                                                                                                                                                                                                                                                                                                                                                                                                                                                                                                                                                                                                                                                                                                                                                                                                                                                                                                                                                                                                                                                                                                                                                                                                                                                                                                                                                                                                                                                                                                                                                                                                                                                       |
| Operation         | Momentary                                                                                                                                                                                                                                                                                                                                                                                                                                                                                                                                                                                                                                                                                                                                                                                                                                                                                                                                                                                                                                                                                                                                                                                                                                                                                                                                                                                                                                                                                                                                                                                                                                                                                                                                                                                                                                                                                                                                                                                                                                                                                                                      |
|                   |                                                                                                                                                                                                                                                                                                                                                                                                                                                                                                                                                                                                                                                                                                                                                                                                                                                                                                                                                                                                                                                                                                                                                                                                                                                                                                                                                                                                                                                                                                                                                                                                                                                                                                                                                                                                                                                                                                                                                                                                                                                                                                                                |