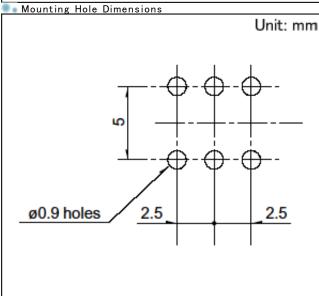

Dimensions

Packing Specifications

| Bulk |  |
|------|--|
|      |  |
|      |  |

| Number of makers (nee)           | 1 case / Japan          | 800             |
|----------------------------------|-------------------------|-----------------|
| Number of packages (pcs.)        | 1 case / export packing | 4,000           |
| Export package measurements (mm) |                         | 400 × 270 × 290 |