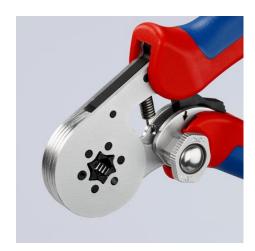

# Self-Adjusting Crimping Pliers for wire ferrules

With lateral access

- Narrow handle width and improved ergonomics
- Reliable hexagonal crimping of wire ferrules from 0.08 to 16 mm<sup>2</sup> (AWG 6) by simply turning and setting the adjusting wheel and all twin wire ferrules up to 2 x 10 mm<sup>2</sup> (AWG 2 x 8)
- Hexagonal compression for confined connection dimensions
- For crimping wire ferrules according to DIN 46228 parts 1 + 4
- · Self-adjustment to the size of wire ferrules required
- Repetitive, high crimping quality due to ratchet mechanism (unlockable)
- Tools have been set precisely (calibrated) in the factory
- Optimum transmission of force thanks to toggle lever for fatiguereduced operation
- Handy shape and low weight provide high operation comfort
- Special quality chrome vanadium electric steel, oil-hardened