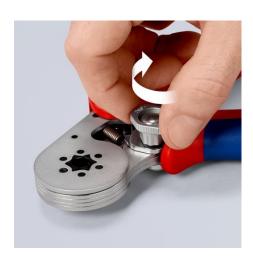

# Self-Adjusting Crimping Pliers for wire ferrules

With lateral access

- Narrow handle width and improved ergonomics
- Reliable hexagonal crimping of wire ferrules from 0.08 to 16 mm<sup>2</sup> (AWG 6) by simply turning and setting the adjusting wheel and all twin wire ferrules up to 2 x 10 mm<sup>2</sup> (AWG 2 x 8)
- Hexagonal compression for confined connection dimensions
- For crimping wire ferrules according to DIN 46228 parts 1 + 4
- · Self-adjustment to the size of wire ferrules required
- Repetitive, high crimping quality due to ratchet mechanism (unlockable)
- Tools have been set precisely (calibrated) in the factory
- Optimum transmission of force thanks to toggle lever for fatiguereduced operation
- Handy shape and low weight provide high operation comfort
- Special quality chrome vanadium electric steel, oil-hardened