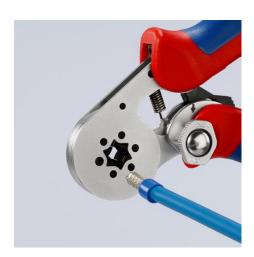

# Self-Adjusting Crimping Pliers for wire ferrules

With lateral access

- Narrow handle width and improved ergonomics
- Reliable hexagonal crimping of wire ferrules from 0.08 to 16 mm<sup>2</sup> (AWG 6) by simply turning and setting the adjusting wheel and all twin wire ferrules up to 2 x 10 mm<sup>2</sup> (AWG 2 x 8)
- Hexagonal compression for confined connection dimensions
- For crimping wire ferrules according to DIN 46228 parts 1 + 4
- · Self-adjustment to the size of wire ferrules required
- Repetitive, high crimping quality due to ratchet mechanism (unlockable)
- Tools have been set precisely (calibrated) in the factory
- Optimum transmission of force thanks to toggle lever for fatiguereduced operation
- Handy shape and low weight provide high operation comfort
- Special quality chrome vanadium electric steel, oil-hardened