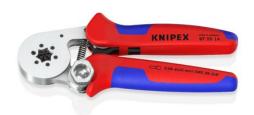

# Self-Adjusting Crimping Pliers for wire ferrules

With lateral access

- Narrow handle width and improved ergonomics
- Reliable hexagonal crimping of wire ferrules from 0.08 to 16 mm<sup>2</sup> (AWG 6) by simply turning and setting the adjusting wheel and all twin wire ferrules up to 2 x 10 mm<sup>2</sup> (AWG 2 x 8)
- Hexagonal compression for confined connection dimensions
- For crimping wire ferrules according to DIN 46228 parts 1 + 4
- · Self-adjustment to the size of wire ferrules required
- Repetitive, high crimping quality due to ratchet mechanism (unlockable)
- Tools have been set precisely (calibrated) in the factory
- Optimum transmission of force thanks to toggle lever for fatiguereduced operation
- Handy shape and low weight provide high operation comfort
- Special quality chrome vanadium electric steel, oil-hardened

| General         |                            |
|-----------------|----------------------------|
| Article No.     | 97 55 14                   |
| EAN             | 4003773084860              |
| Pliers          | chrome-plated              |
| Head            | chrome-plated              |
| Handles         | with multi-component grips |
| Weight          | 445 g                      |
| Dimensions      | 180 x 75 x 21 mm           |
| REACH compliant | contains SVHC              |
| RoHS compliant  | not applicable             |