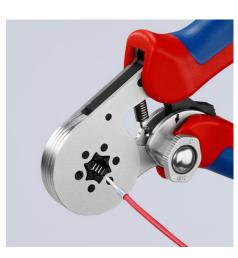

# Self-Adjusting Crimping Pliers for wire ferrules

With lateral access

- Narrow handle width and improved ergonomics
- Reliable hexagonal crimping of wire ferrules from 0.08 to 16 mm<sup>2</sup> (AWG 6) by simply turning and setting the adjusting wheel and all twin wire ferrules up to 2 x 10 mm<sup>2</sup> (AWG 2 x 8)
- Hexagonal compression for confined connection dimensions
- For crimping wire ferrules according to DIN 46228 parts 1 + 4
- · Self-adjustment to the size of wire ferrules required
- Repetitive, high crimping quality due to ratchet mechanism (unlockable)
- Tools have been set precisely (calibrated) in the factory
- Optimum transmission of force thanks to toggle lever for fatiguereduced operation
- Handy shape and low weight provide high operation comfort
- Special quality chrome vanadium electric steel, oil-hardened

#### **Technical details**

| Application                    | Wire ferrules             |
|--------------------------------|---------------------------|
| Capacity in square millimetres | 0.08 — 16 mm <sup>2</sup> |
| Number of crimping positions   | 1                         |
| AWG                            | 28 — 8                    |