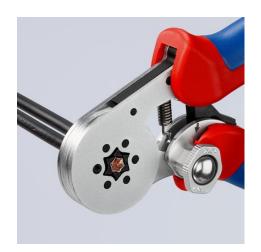

# Self-Adjusting Crimping Pliers for wire ferrules

With lateral access

- Narrow handle width and improved ergonomics
- Reliable hexagonal crimping of wire ferrules from 0.08 to 16 mm<sup>2</sup> (AWG 6) by simply turning and setting the adjusting wheel and all twin wire ferrules up to 2 x 10 mm<sup>2</sup> (AWG 2 x 8)
- Hexagonal compression for confined connection dimensions
- For crimping wire ferrules according to DIN 46228 parts 1 + 4
- · Self-adjustment to the size of wire ferrules required
- Repetitive, high crimping quality due to ratchet mechanism (unlockable)
- Tools have been set precisely (calibrated) in the factory
- Optimum transmission of force thanks to toggle lever for fatiguereduced operation
- Handy shape and low weight provide high operation comfort
- Special quality chrome vanadium electric steel, oil-hardened

#### **Technical details**

| Application                    | Wire ferrules             |
|--------------------------------|---------------------------|
| Capacity in square millimetres | 0.08 — 16 mm <sup>2</sup> |
| Number of crimping positions   | 1                         |
| AWG                            | 28 — 8                    |