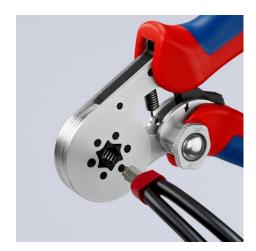

# Self-Adjusting Crimping Pliers for wire ferrules

With lateral access

- Narrow handle width and improved ergonomics
- Reliable hexagonal crimping of wire ferrules from 0.08 to 16 mm<sup>2</sup> (AWG 6) by simply turning and setting the adjusting wheel and all twin wire ferrules up to 2 x 10 mm<sup>2</sup> (AWG 2 x 8)
- Hexagonal compression for confined connection dimensions
- For crimping wire ferrules according to DIN 46228 parts 1 + 4
- · Self-adjustment to the size of wire ferrules required
- Repetitive, high crimping quality due to ratchet mechanism (unlockable)
- Tools have been set precisely (calibrated) in the factory
- Optimum transmission of force thanks to toggle lever for fatiguereduced operation
- Handy shape and low weight provide high operation comfort
- Special quality chrome vanadium electric steel, oil-hardened

#### **Technical details**

| Application                    | Wire ferrules             |
|--------------------------------|---------------------------|
| Capacity in square millimetres | 0.08 — 16 mm <sup>2</sup> |
| Number of crimping positions   | 1                         |
| AWG                            | 28 — 8                    |