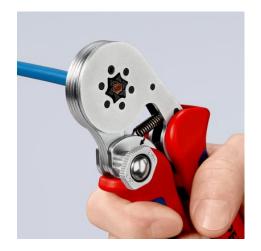

# Self-Adjusting Crimping Pliers for wire ferrules

With lateral access

- Narrow handle width and improved ergonomics
- Reliable hexagonal crimping of wire ferrules from 0.08 to 16 mm<sup>2</sup> (AWG 6) by simply turning and setting the adjusting wheel and all twin wire ferrules up to 2 x 10 mm<sup>2</sup> (AWG 2 x 8)
- Hexagonal compression for confined connection dimensions
- For crimping wire ferrules according to DIN 46228 parts 1 + 4
- · Self-adjustment to the size of wire ferrules required
- Repetitive, high crimping quality due to ratchet mechanism (unlockable)
- Tools have been set precisely (calibrated) in the factory
- Optimum transmission of force thanks to toggle lever for fatiguereduced operation
- Handy shape and low weight provide high operation comfort
- Special quality chrome vanadium electric steel, oil-hardened