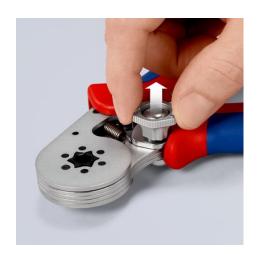

# Self-Adjusting Crimping Pliers for wire ferrules

With lateral access

- Narrow handle width and improved ergonomics
- Reliable hexagonal crimping of wire ferrules from 0.08 to 16 mm<sup>2</sup> (AWG 6) by simply turning and setting the adjusting wheel and all twin wire ferrules up to 2 x 10 mm<sup>2</sup> (AWG 2 x 8)
- Hexagonal compression for confined connection dimensions
- For crimping wire ferrules according to DIN 46228 parts 1 + 4
- · Self-adjustment to the size of wire ferrules required
- Repetitive, high crimping quality due to ratchet mechanism (unlockable)
- Tools have been set precisely (calibrated) in the factory
- Optimum transmission of force thanks to toggle lever for fatiguereduced operation
- Handy shape and low weight provide high operation comfort
- Special quality chrome vanadium electric steel, oil-hardened