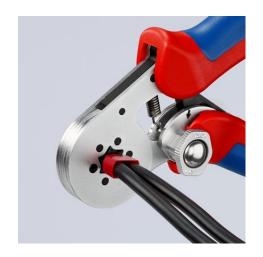

# Self-Adjusting Crimping Pliers for wire ferrules

With lateral access

- Narrow handle width and improved ergonomics
- Reliable hexagonal crimping of wire ferrules from 0.08 to 16 mm<sup>2</sup> (AWG 6) by simply turning and setting the adjusting wheel and all twin wire ferrules up to 2 x 10 mm<sup>2</sup> (AWG 2 x 8)
- Hexagonal compression for confined connection dimensions
- For crimping wire ferrules according to DIN 46228 parts 1 + 4
- · Self-adjustment to the size of wire ferrules required
- Repetitive, high crimping quality due to ratchet mechanism (unlockable)
- Tools have been set precisely (calibrated) in the factory
- Optimum transmission of force thanks to toggle lever for fatiguereduced operation
- Handy shape and low weight provide high operation comfort
- Special quality chrome vanadium electric steel, oil-hardened

#### **Technical details**

| Application                    | Wire ferrules             |
|--------------------------------|---------------------------|
| Capacity in square millimetres | 0.08 — 16 mm <sup>2</sup> |
| Number of crimping positions   | 1                         |
| AWG                            | 28 — 8                    |