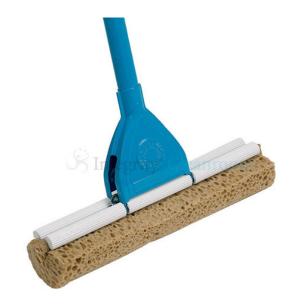

## Integrity® Cellulose Sponge Mop and Handle

Simple all in one solution to minor mopping requirements. Combines genuine cellulose sponge (32cm/13"), roller wringer and handle. Easy to maintain and autoclavable.