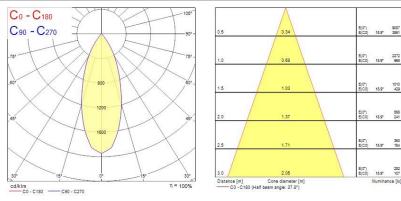

FLOOD 2700K DALI WHITE REF 2057994

| Packaging                             |                |
|---------------------------------------|----------------|
| Single packaging type                 | Carton         |
| Product EAN number                    | 5025768579945  |
| Packaging single length / height (cm) | 17.5           |
| Packaging single width (cm)           | 15.0           |
| Packaging single depth (cm)           | 17.5           |
| DUN14 (outer)                         | 05025768579945 |
| Units per outer package               | 1              |
| Packaging outer length / height (cm)  | 17.5           |
| Packaging outer width (cm)            | 15.0           |
| Packaging outer depth (cm)            | 17.5           |

2272 965

1010

568 241

353

252 107

### PHOTOMETRY



### **TECHNICAL DRAWINGS**