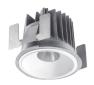

#### **Product features**

 The Myriad Housing 2700K Flood accent downlight is a high efficient 10W recessed spotlight, luminous flux: 1167Im, luminaire efficacy 117Im/W. Colour rendering index Ra>80, Colour temperature 3000K, Beam angle 46ø, Protection rating IP20, Cut out dimensions: 76mm.

### **PRODUCT OVERVIEW**

| Product name                    | MYRIAD DECO HOUSING FLOOD 2700K DALI WHITE REF              |
|---------------------------------|-------------------------------------------------------------|
| Technology                      | LED                                                         |
| Housing                         | Aluminium                                                   |
| Mount                           | Ceiling recessed mounting                                   |
| Environment                     | Interior                                                    |
| General application             | Museums & Galleries, Office, Retail, Residential & Consumer |
| ETIM Class                      | EC001744                                                    |
| Warranty                        | 5 years                                                     |
| Fixture luminous flux (Im)      | 1167                                                        |
| Luminaire efficacy (Im/W)       | 117                                                         |
| LOR (%)                         | 100                                                         |
| Colour temperature (K)          | 2700                                                        |
| Light colour                    | Candlelight                                                 |
| CRI (Ra)                        | 85                                                          |
| Colour Variation Initial (SDCM) | SDCM3                                                       |
| Beam Angle (°)                  | 46                                                          |
| Photobiological Risk Group      | RG1                                                         |
| Total power consumption (W)     | 10                                                          |
| Electrical protection           | Class II                                                    |
| Control gear type               | Electronic ballast                                          |
| Dimming method                  | DALI                                                        |
| Minimum dimming level (%)       | 1                                                           |
| Housing colour                  | White                                                       |
| IP rating                       | IP20                                                        |
| IK rating                       | IK02                                                        |
| Product EAN number              | 5025768579945                                               |