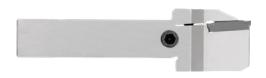

# Recessing system ATORN clamp holder with internal cooling, left, AME for cutting, grooving and copying using AD, AE cutting inserts

## Application

For cutting, grooving and copy turning externally.

■ Precision-manufactured steel support, nickel-plated and hardened with clamping element

## Advantage

- High-quality and wear-resistant steel support with high-strength clamping element
- precisely manufactured insert setting

| Art. no.                 | 17673 421 |  |
|--------------------------|-----------|--|
| Suitable for knife width | 4 mm      |  |
| Shank width              | 16 mm     |  |
| Shaft height             | 16 mm     |  |
| Length                   | 125 mm    |  |
| Immersion depth          | 25 mm     |  |
| Tool design              | Left      |  |