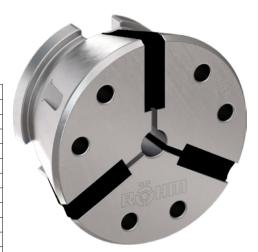

## **CAPTIS collet chuck (clamping heads)** SUITABLE FOR ALL CAPTIS CLAMPING SYSTEMS

## Execution:

- $\blacksquare$  Clamping range of  $\pm~0.5~\text{mm}$
- Hardened and ground steel segments for high
- wear resistance

| Art. no.                          | 23358 301        |
|-----------------------------------|------------------|
| Brand                             | RÖHM             |
| Manufacturer Part Number          | 1273367          |
| Size                              | 52               |
| Profile shape                     | Round and smooth |
| Clamping diameter                 | 9.5 mm           |
| Diameter                          | 65.7 mm          |
| Length                            | 46 mm            |
| Outer diameter                    | 79.5 mm          |
| Min./max. clamping range diameter | 52-4 mm          |
| Gross Weight                      | 1.000 kg         |
| Product Group                     | 2AK              |