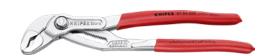

**Cobra Hightech water pump pliers**Patented slip joint with double guide, with dipped grip covers, chrome-plated steel

## Application:

for gripping pipes, screws or other workpieces.

## Execution:

- chromium-vanadium electric steel, forged, oil-hardened
- box joint, excellent stability thanks to double guide and pinch guard in all settings
- chrome-plated pliers

## Advantage:

- adjust to workpiece using pushbutton
- self-locking on pipes and nuts, energy-saving work process
- excellent leverage, optimum force transmission

| Art. no.                 | 53081 035          |  |
|--------------------------|--------------------|--|
| Brand                    | KNIPEX             |  |
| Manufacturer Part Number | 87 03 250          |  |
| Length                   | 250 mm             |  |
| Max. clamping width      | 50 mm              |  |
| Surface                  | Chrome plated      |  |
| Material of handle       | Polyvinyl chloride |  |
| Gross Weight             | 0.355 kg           |  |
| Product Group            | 535                |  |