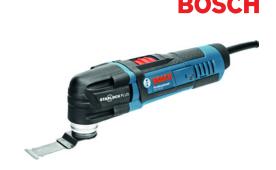

# **GOP 30-28 Multi-Cutter**

### **Execution:**

- 3D quick-action clamping system
- softgrip

### Advantage:

• unique snap-in function for tool-free accessory changes in only 3 seconds

includes 6 x plunge-cut saw blade, 10 x sandpaper, 2 x segmented saw blade, 2 x abrasive pad, in L-BOXX

| Art. no.                                   | 70532 021      |
|--------------------------------------------|----------------|
| Brand                                      | BOSCH          |
| Manufacturer Part Number                   | 0601237000     |
| Model                                      | GOP 30-28      |
| Manufacturer Article Number                | 0601237000     |
| Battery included                           | No             |
| Number of rechargeable batteries/batteries | 0              |
| Power input                                | 300 W          |
| Head height                                | 50 mm          |
| Min./max. rotation speed                   | 8000-20000 rpm |
| Tool holding device                        | Starlock Plus  |
| Oscillation stroke                         | 1.4 Degree     |
| Weight                                     | 1.5 kg         |
| With rubber-coated handle                  | Yes            |
| With working lights                        | No             |
| Gross Weight                               | 5.320 kg       |
| Product Group                              | 731            |