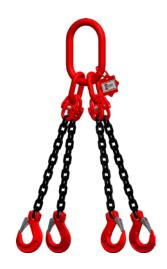

## Attachment chains, quality class 8, 4-stranded Cannot be shortened

## Execution:

- High-strength, hardened and tempered chain, quality class 8
- Complete with safety load hooks