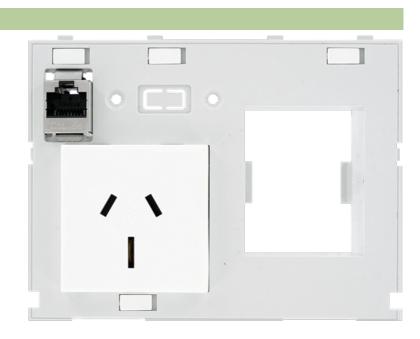

## MODLINK MSDD DBL COMBI INSERT AUMALERALIA

1xRJ45 fem./fem. + RCD opening

1 × Australia

1 × RJ45, 8-pole metal, CAT5e (female/female)

1 × FI cut-out

## Link to Product

Illustration

Product may differ from Image

| Technical Data         |                 |  |
|------------------------|-----------------|--|
| Operating voltage      | 250 V AC        |  |
| Operating current      | 15 A            |  |
| Mounting depth mounted | approx. 70 mm   |  |
| General data           |                 |  |
| Connection             | Screw terminals |  |
| Dimensions H × W × D   | 88×116×70 mm    |  |
| Commercial data        |                 |  |
| country of origin      | HU              |  |
| customs tariff number  | 85366990        |  |
| minimum order quantity | 1               |  |