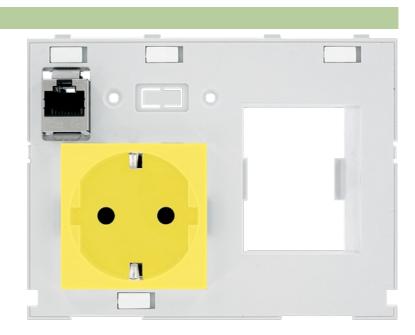

## MODLINK MSDD DBL COMBI INSERT GERMANY YELLOW

1xRJ45 fem./fem. + RCD opening

1 × VDE yellow 1 × RJ45, 8-pole metal, CAT5e (female/female) 1 × Fl cut-out

## Link to Product

Illustration

Product may differ from Image

| Technical Data         |                        |  |
|------------------------|------------------------|--|
| Operating voltage      | 250 V AC               |  |
| Operating current      | max. 16 A              |  |
| Mounting depth mounted | approx. 70 mm          |  |
| General data           |                        |  |
| Connection             | Spring clamp terminals |  |
| Dimensions H × W × D   | 88×116×70 mm           |  |
| Commercial data        |                        |  |
| country of origin      | CZ                     |  |
| customs tariff number  | 85389099               |  |
| minimum order quantity | 1                      |  |