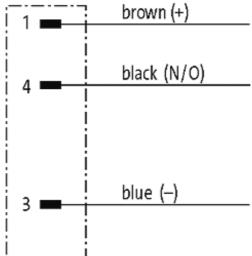

### M12 MALE 90°

PVC 3X0.34 YELLOW, UL/CSA 5m

M12 Male 90° 3-pole

Art.-No. 7005 - M12 Lite - (plastic hexagonal screw) on request

Plastic housings with good resistance against chemicals and oils. The resistance to aggressive media should be individually tested for your application. Further details on request. Further cable lengths on request.

|                             | Account of the second of the s |
|-----------------------------|--------------------------------------------------------------------------------------------------------------------------------------------------------------------------------------------------------------------------------------------------------------------------------------------------------------------------------------------------------------------------------------------------------------------------------------------------------------------------------------------------------------------------------------------------------------------------------------------------------------------------------------------------------------------------------------------------------------------------------------------------------------------------------------------------------------------------------------------------------------------------------------------------------------------------------------------------------------------------------------------------------------------------------------------------------------------------------------------------------------------------------------------------------------------------------------------------------------------------------------------------------------------------------------------------------------------------------------------------------------------------------------------------------------------------------------------------------------------------------------------------------------------------------------------------------------------------------------------------------------------------------------------------------------------------------------------------------------------------------------------------------------------------------------------------------------------------------------------------------------------------------------------------------------------------------------------------------------------------------------------------------------------------------------------------------------------------------------------------------------------------------|
| Cable number                | 013                                                                                                                                                                                                                                                                                                                                                                                                                                                                                                                                                                                                                                                                                                                                                                                                                                                                                                                                                                                                                                                                                                                                                                                                                                                                                                                                                                                                                                                                                                                                                                                                                                                                                                                                                                                                                                                                                                                                                                                                                                                                                                                            |
| No./diameter of wires       | 3 × 0.34 mm²                                                                                                                                                                                                                                                                                                                                                                                                                                                                                                                                                                                                                                                                                                                                                                                                                                                                                                                                                                                                                                                                                                                                                                                                                                                                                                                                                                                                                                                                                                                                                                                                                                                                                                                                                                                                                                                                                                                                                                                                                                                                                                                   |
| Wire isolation              | PVC (br, bl, bk)                                                                                                                                                                                                                                                                                                                                                                                                                                                                                                                                                                                                                                                                                                                                                                                                                                                                                                                                                                                                                                                                                                                                                                                                                                                                                                                                                                                                                                                                                                                                                                                                                                                                                                                                                                                                                                                                                                                                                                                                                                                                                                               |
| Jacket Color                | yellow                                                                                                                                                                                                                                                                                                                                                                                                                                                                                                                                                                                                                                                                                                                                                                                                                                                                                                                                                                                                                                                                                                                                                                                                                                                                                                                                                                                                                                                                                                                                                                                                                                                                                                                                                                                                                                                                                                                                                                                                                                                                                                                         |
| Shore hardness outer jacket | 85 ± 5A                                                                                                                                                                                                                                                                                                                                                                                                                                                                                                                                                                                                                                                                                                                                                                                                                                                                                                                                                                                                                                                                                                                                                                                                                                                                                                                                                                                                                                                                                                                                                                                                                                                                                                                                                                                                                                                                                                                                                                                                                                                                                                                        |
| Material (jacket)           | PVC (UL/CSA)                                                                                                                                                                                                                                                                                                                                                                                                                                                                                                                                                                                                                                                                                                                                                                                                                                                                                                                                                                                                                                                                                                                                                                                                                                                                                                                                                                                                                                                                                                                                                                                                                                                                                                                                                                                                                                                                                                                                                                                                                                                                                                                   |
| Material (wire)             | Cu (blanc), Class 5 (IEC60228)                                                                                                                                                                                                                                                                                                                                                                                                                                                                                                                                                                                                                                                                                                                                                                                                                                                                                                                                                                                                                                                                                                                                                                                                                                                                                                                                                                                                                                                                                                                                                                                                                                                                                                                                                                                                                                                                                                                                                                                                                                                                                                 |
| Outer diameter              | approx. 4.6 mm                                                                                                                                                                                                                                                                                                                                                                                                                                                                                                                                                                                                                                                                                                                                                                                                                                                                                                                                                                                                                                                                                                                                                                                                                                                                                                                                                                                                                                                                                                                                                                                                                                                                                                                                                                                                                                                                                                                                                                                                                                                                                                                 |
| Bend radius (fixed)         | 5 × outer Ø                                                                                                                                                                                                                                                                                                                                                                                                                                                                                                                                                                                                                                                                                                                                                                                                                                                                                                                                                                                                                                                                                                                                                                                                                                                                                                                                                                                                                                                                                                                                                                                                                                                                                                                                                                                                                                                                                                                                                                                                                                                                                                                    |
| Bend radius (moving)        | 10 × outer Ø                                                                                                                                                                                                                                                                                                                                                                                                                                                                                                                                                                                                                                                                                                                                                                                                                                                                                                                                                                                                                                                                                                                                                                                                                                                                                                                                                                                                                                                                                                                                                                                                                                                                                                                                                                                                                                                                                                                                                                                                                                                                                                                   |
| Temperature range (fixed)   | -30+80 °C                                                                                                                                                                                                                                                                                                                                                                                                                                                                                                                                                                                                                                                                                                                                                                                                                                                                                                                                                                                                                                                                                                                                                                                                                                                                                                                                                                                                                                                                                                                                                                                                                                                                                                                                                                                                                                                                                                                                                                                                                                                                                                                      |
| Temperature range (mobile)  | -5+80 °C                                                                                                                                                                                                                                                                                                                                                                                                                                                                                                                                                                                                                                                                                                                                                                                                                                                                                                                                                                                                                                                                                                                                                                                                                                                                                                                                                                                                                                                                                                                                                                                                                                                                                                                                                                                                                                                                                                                                                                                                                                                                                                                       |
| General data                |                                                                                                                                                                                                                                                                                                                                                                                                                                                                                                                                                                                                                                                                                                                                                                                                                                                                                                                                                                                                                                                                                                                                                                                                                                                                                                                                                                                                                                                                                                                                                                                                                                                                                                                                                                                                                                                                                                                                                                                                                                                                                                                                |
| Temperature range           | -25+85 °C, depending on cable quality                                                                                                                                                                                                                                                                                                                                                                                                                                                                                                                                                                                                                                                                                                                                                                                                                                                                                                                                                                                                                                                                                                                                                                                                                                                                                                                                                                                                                                                                                                                                                                                                                                                                                                                                                                                                                                                                                                                                                                                                                                                                                          |
| Commercial data             |                                                                                                                                                                                                                                                                                                                                                                                                                                                                                                                                                                                                                                                                                                                                                                                                                                                                                                                                                                                                                                                                                                                                                                                                                                                                                                                                                                                                                                                                                                                                                                                                                                                                                                                                                                                                                                                                                                                                                                                                                                                                                                                                |
| country of origin           | DE                                                                                                                                                                                                                                                                                                                                                                                                                                                                                                                                                                                                                                                                                                                                                                                                                                                                                                                                                                                                                                                                                                                                                                                                                                                                                                                                                                                                                                                                                                                                                                                                                                                                                                                                                                                                                                                                                                                                                                                                                                                                                                                             |
| customs tariff number       | 85444290                                                                                                                                                                                                                                                                                                                                                                                                                                                                                                                                                                                                                                                                                                                                                                                                                                                                                                                                                                                                                                                                                                                                                                                                                                                                                                                                                                                                                                                                                                                                                                                                                                                                                                                                                                                                                                                                                                                                                                                                                                                                                                                       |
| minimum order quantity      | 1                                                                                                                                                                                                                                                                                                                                                                                                                                                                                                                                                                                                                                                                                                                                                                                                                                                                                                                                                                                                                                                                                                                                                                                                                                                                                                                                                                                                                                                                                                                                                                                                                                                                                                                                                                                                                                                                                                                                                                                                                                                                                                                              |