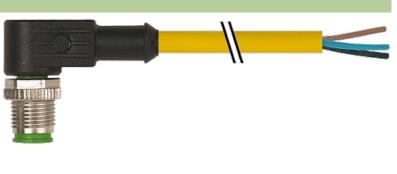

### M12 MALE 90°

PVC 3X0.34 YELLOW, UL/CSA 5m

M12 Male 90° 3-pole

Art.-No. 7005 - M12 Lite - (plastic hexagonal screw) on request

Plastic housings with good resistance against chemicals and oils. The resistance to aggressive media should be individually tested for your application. Further details on request. Further cable lengths on request.

#### Illustration

stay connected

# Male

Product may differ from Image