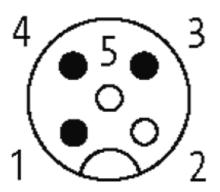

### M12 MALE 90°

PVC 3X0.34 YELLOW, UL/CSA 5m

M12 Male 90° 3-pole

Art.-No. 7005 - M12 Lite - (plastic hexagonal screw) on request

Plastic housings with good resistance against chemicals and oils. The resistance to aggressive media should be individually tested for your application. Further details on request. Further cable lengths on request.

### Form

12081

| Technical Data                |                                                                          |
|-------------------------------|--------------------------------------------------------------------------|
| Operating voltage             | max. 250 V AC/DC                                                         |
| Operating current per contact | max. 4 A                                                                 |
| Locking of ports              | Screw thread M12 $\times$ 1 mm (recommended torque 0.6 Nm) self-securing |
| Protection                    | IP67 inserted and tightened (EN 60529)                                   |
| Cables                        |                                                                          |