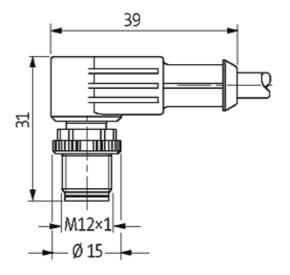

### M12 MALE 90°

PVC 3X0.34 YELLOW, UL/CSA 5m

M12 Male 90° 3-pole

Art.-No. 7005 - M12 Lite - (plastic hexagonal screw) on request

Plastic housings with good resistance against chemicals and oils. The resistance to aggressive media should be individually tested for your application. Further details on request. Further cable lengths on request.

### Form

12081

| Technical Data                |                                                                          |
|-------------------------------|--------------------------------------------------------------------------|
| Operating voltage             | max. 250 V AC/DC                                                         |
| Operating current per contact | max. 4 A                                                                 |
| Locking of ports              | Screw thread M12 $\times$ 1 mm (recommended torque 0.6 Nm) self-securing |
| Protection                    | IP67 inserted and tightened (EN 60529)                                   |
| Cables                        |                                                                          |