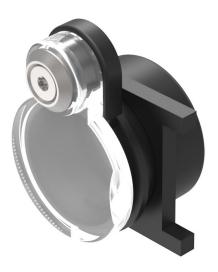

### 61-9924.0 - Protective cover flush design

Attention: The preview is based on a sample product. This can differ from your current configuration.

Mounting cut-out Design

Ø 22,3 mm flush

0,006 kg

Ø 25 mm

Plastic

IP65

Other Attributes

Weight Dimension Material Colour

IP-Rating Front protection

Optics Optics

transparent