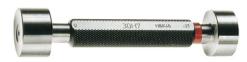

Limit plug gauge Tolerance A-ZC/6-13 made from gauge steel

## Application:

For checking maximum and minimum dimensions of boreholes.

## Execution:

• Wear allowance in accordance with DIN EN ISO 1938-1

| Art. no.                   | 32491 250   |  |
|----------------------------|-------------|--|
| Brand                      | ORION       |  |
| Manufacturer Part Number   | 32491250    |  |
| Nominal diameter           | 47 mm       |  |
| Tolerance class            | A-ZC/6-13   |  |
| Material of go side        | Gauge steel |  |
| Material of discharge side | Gauge steel |  |
| DIN                        | 2245        |  |
| Calibration Group          | Z           |  |
| Gross Weight               | 0.758 kg    |  |
| Product Group              | 3DB         |  |