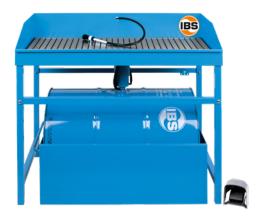

# Part cleaning device with large work surface and high load-bearing capa**city** Complete set including cleaner

# Application:

ideal for cleaning, especially large and heavy parts.

## Version:

- Connection of a 200 I cleaning agent drum by means of a mantle tap connection
- at workbench height with very large work surface.
- including cleaner
- GS-tested in this combination

# Advantage:

• strong, solid construction for durability.

## Delivery:

part cleaning device, pump, brush, collection tray and cleaner.

| Art. no.               | 50058 027     |
|------------------------|---------------|
| Width                  | 1145 mm       |
| Height                 | 1050 mm       |
| Working height         | 870 mm        |
| Working surface width  | 1135 mm       |
| Working surface depth  | 660 mm        |
| Load-carrying capacity | 250 kg        |
| Suitable for container | 200 litres    |
| Container connection   | Sheath plug   |
| Operating voltage      | 230 V/AC/DC   |
| Colour                 | Blue          |
| Design                 | With EL/Extra |