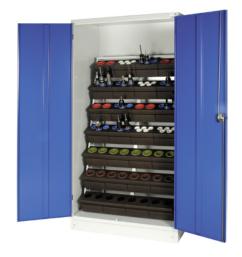

**Hinged-door cabinets**With rack for tool holder no. 50655 020-130

### Version:

- Housing in robust steel sheet with hinged doors, cylinder lock with 2 keys
- In the cabinet, there is a built in storage and retrieval rack with 7 supporting profiles for one-sided storage
- Four tool holders can be placed on each supporting profile
- Storage capacity: 28 tool holders
- integrated fork lift-compatible base with removable screen for in-house transport
- cabinet can be fitted with an ELECTRONIC CODE combination lock at extra charge as an option, see no. 50392 020

## Delivery:

without tool carrier

| Art. no.                                   | 50656 305           |
|--------------------------------------------|---------------------|
| Door design                                | Full-sheet panel    |
| Number of tool carriers                    | 28 PCS              |
| Height                                     | 1950 mm             |
| Width                                      | 1015 mm             |
| Depth                                      | 620 mm              |
| Number of carrier sections                 | 7 PCS               |
| Load-carrying capacity per carrier section | 50 kg               |
| Load-carrying capacity                     | 700 kg              |
| Central locking                            | Yes                 |
| Lock type                                  | DOM® locking system |
| Material                                   | Sheet steel         |
| Body colour                                | Optional            |
| Colour of front                            | Optional            |
| Surface                                    | Powder-coated       |