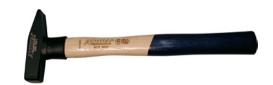

## Machinist's hammer with hickory shaft and shaft protection sleeve

## Version

- Ergonomic Hickory wooden handle DIN 5111, extremely rigid
- Extended hammer head eye with additional plastic protective handle sheath
- DIN 1041 hammer head, C45 steel, forged, hardened, annealed
- Polished working surface

## Advantage

Head and handle are connected via a safety ring wedge

| Art. No.                           | 51188 560 |  |
|------------------------------------|-----------|--|
| Weight of head                     | 0.8 kg    |  |
| Length                             | 350 mm    |  |
| Material of the handle             | Hickory   |  |
| Handle fastening                   | Splined   |  |
| Protective handle sleeve available | Yes       |  |
| DIN                                | 1041      |  |