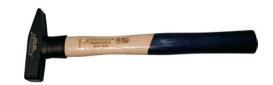

## Machinist's hammer with hickory shaft and shaft protection sleeve

## Version

- Ergonomic Hickory wooden handle DIN 5111, extremely rigid
- Extended hammer head eye with additional plastic protective handle sheath
- DIN 1041 hammer head, C45 steel, forged, hardened, annealed
- Polished working surface

## Advantage

Head and handle are connected via a safety ring wedge

| Art. No.                           | 51188 580 |  |
|------------------------------------|-----------|--|
| Weight of head                     | 1.5 kg    |  |
| Length                             | 380 mm    |  |
| Material of the handle             | Hickory   |  |
| Handle fastening                   | Splined   |  |
| Protective handle sleeve available | Yes       |  |
| DIN                                | 1041      |  |