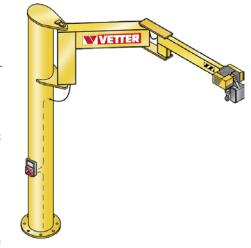

# BOY (BS) pillar crane with folding boom - complete set with compound anchor system and chain hoist

Chain hoist with foot-mounted hoist attachment

# Application:

The folding boom makes it ideal for loading machines or confined spaces

### **Execution:**

- Classification in accordance with EN 13001 HC2 S2 HD2 for lightweight industrial applications in production halls
- Round cable power supply in the boom profiles right up to the boom tip
- Lockable isolating switch
- Operating voltage: 400 V/50 Hz, control voltage: 24 V
- Electric chain hoist with "foot-mounted hoist suspension" 2-stage lifting speed without gear limit switches pre-assembled
- WITH DÜBEL MOUNTING SYSTEM VAS2 (simple installation and no foundation required)

# Advantage:

- Folding boom
- Fast handling of workpieces
- Cost-effective to assemble and rapid to commission thanks to a compound anchor system (no foundation or bottom casting)
- Long hook path thanks to chain hoist with foot-mounted hoist suspension
- Swivel resistance is adjusted manually as standard