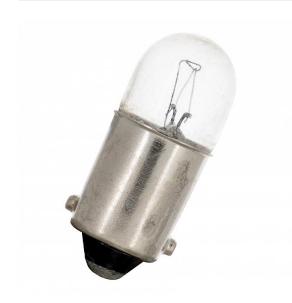

### Ba9s T9X23 12V 165mA 2W C-2V

Article number B23012165

BAI Miniature Ba9s Tube 9x23mm 12V 165mA 0.165A 2W Clear 2000h C-2V Indicationand signalling lamp

As a specialist in this field, Bailey has built an extensive wide range of indication and signalling lamps over the many years being active in this industry. If Bailey doesn't know the lamp your're loooking for it probably no longer exists. BA9s (MBC) Miniature bayonet cap.