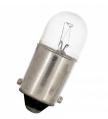

### Ba9s T9X23 12V 165mA 2W C-2V

Article number B23012165

BAI Miniature Ba9s Tube 9x23mm 12V 165mA 0.165A 2W Clear 2000h C-2V Indicationand signalling lamp

As a specialist in this field, Bailey has built an extensive wide range of indication and signalling lamps over the many years being active in this industry. If Bailey doesn't know the lamp your're loooking for it probably no longer exists. BA9s (MBC) Miniature bayonet cap.