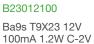

### Ba9s T9X23 12V 165mA 2W C-2V

Article number B23012165

BAI Miniature Ba9s Tube 9x23mm 12V 165mA 0.165A 2W Clear 2000h C-2V Indicationand signalling lamp

As a specialist in this field, Bailey has built an extensive wide range of indication and signalling lamps over the many years being active in this industry. If Bailey doesn't know the lamp your're loooking for it probably no longer exists. BA9s (MBC) Miniature bayonet cap.

### **General ETIM properties**

| ETIM group    | Lamps                           |
|---------------|---------------------------------|
| ETIM class    | Indication- and signalling lamp |
| Name          | B23012165                       |
| Brand         | Bailey                          |
| Productseries | Miniature bayonet cap           |
| Product type  | Ba9s T9                         |