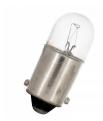

### Ba9s T9X23 12V 165mA 2W C-2V

Article number B23012165

BAI Miniature Ba9s Tube 9x23mm 12V 165mA 0.165A 2W Clear 2000h C-2V Indicationand signalling lamp

As a specialist in this field, Bailey has built an extensive wide range of indication and signalling lamps over the many years being active in this industry. If Bailey doesn't know the lamp your're loooking for it probably no longer exists. BA9s (MBC) Miniature bayonet cap.