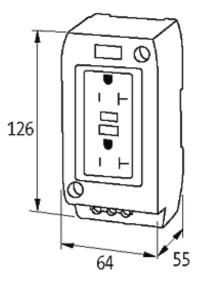

Murrelektronik GmbH | Falkenstraße 3,71570 Oppenweiler | Fon +49 (71 91) 47-0, Fax +49 (71 91) 47-491000 | shop@murrelektronik.de | shop.murrelektronik.de

| Technical Data                   |                                         |  |
|----------------------------------|-----------------------------------------|--|
| Operating voltage                | max. 125 V AC                           |  |
| Operating current                | max. 15 A                               |  |
| General data                     |                                         |  |
| Mounting method                  | DIN-rail mountable (EN 60715)           |  |
| Connection                       | Screw terminals: max. 6 mm <sup>2</sup> |  |
| Dimensions $H \times W \times D$ | 126×64×55 mm                            |  |
| Commercial data                  |                                         |  |
| country of origin                | CZ                                      |  |
| customs tariff number            | 85369010                                |  |
| minimum order quantity           | 1                                       |  |