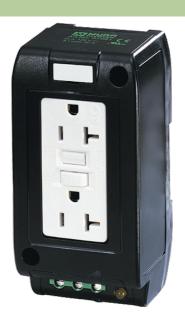

## **MSVD POWER SOCKET NEMA**

Mounting rail

USA (2 × NEMA 5-15) Screw terminals LED (yellow)

Each socket can be loaded with 20 A, however, the total load of both sockets must be below 30 A.

Link to Product

Illustration

Product may differ from Image

Approvals

The information in this brochure has been compiled with the utmost care. Liability for the correctness completeness and topicality of the information is restricted to gross negligence. Version: 05/15