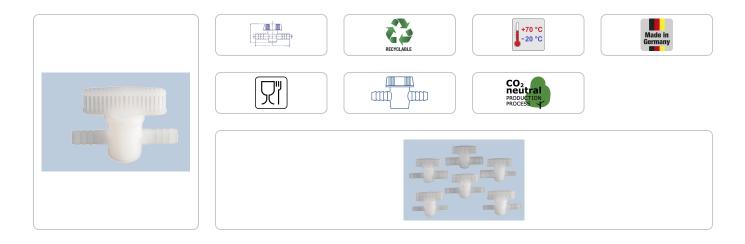

# Straight spout 10 mm or 3/8" natural, sleeve connection at both ends, LDPE

# **Description:**

Straight spouts with shut-off function 3/8" (10 mm), natural-coloured, sleeve connection at both ends for connecting hoses

- made of fracture-proof and food-safe polyethylene (LD-PE)
- · very resistant to acids, alkalis and other chemicals
- Pressure resistance up to 0.4 bar
- resistant to temperature:-20°C to +70°C
- unventilated
- Connection area outside diameter d1 = 10 mm or 3/8"
- h = 59 mm
- I = 80 mm