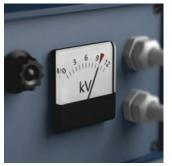

## Handle/interchangeable blade system – Kraftform Kompakt VDE

The handle/interchangeable blade system allows rapid exchange of the blades required for a wide range of applications.

Individually tested

Our screwdrivers are tested for dielectric strength under a 10,000 volt load to make sure that their most important property, their insulation, has been exhaustively tested. Each individual Wera VDE screwdriver is subjected to this test to guarantee safe working up to 1,000 volts.