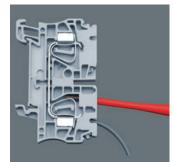

number:

- Reduced shaft diameter and integrated insulation protection
- In this way, low-lying TORX® screws can be accessed and actuated
- Insulated, individually tested as per IEC 60900
- Blades made of stainless steel to prevent extraneous rust
- Vacuum ice-hardening provides the required hardness and strength
- 9 mm hex drive with with entry chamfer

VDE stainless blade with reduced blade diameter with integrated protective insulation - low-lying screw and spring elements can be easily reached and operated. Individually tested tools as per IEC 60900. Individually tested at 10,000 V for safe working at the approved voltage of 1,000 V. Wera's stainless steel tools are vacuum ice hardened and therefore have the hardness and strength properties required for screw connections. Industrial use is possible without restrictions.

## VDE interchangeable blade with reduced shaft diameter

Reduced blade diameter with integrated protective insulation, allows sunken screws and spring elements to be accessed and actuated, individually tested as per IEC 60900.