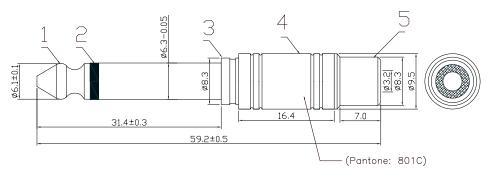

## Diagram

**Dimensions : Millimetres** 

| Item | Designation | Material | Finish |
|------|-------------|----------|--------|
| 1    | 1/4" Plug   | Brass    | Gold   |
| 2    | Insulator   | POM      | -      |
| 3    | Copper Head | Brass    | Gold   |
| 4    | Shell       | Brass    | Blue   |
| 5    | Copper Head | Brass    | Gold   |