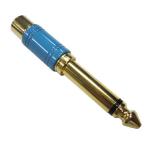

## **Part Number Table**

| Description                        | Part Number |
|------------------------------------|-------------|
| 1/4" Mono Plug to RCA Jack, & Blue | PS000034    |

Important Notice : This data sheet and its contents (the "Information") belong to the members of the AVNET group of companies (the "Group") or are licensed to it. No licence is granted for the use of it other than for information purposes in connection with the products to which it relates. No licence of any intellectual property rights is granted. The Information is subject to change without notice and replaces all data sheets previously supplied. The Information supplied is believed to be accurate but the Group assumes no responsibility for its accuracy or completeness, any error in or omission from it or for any use made of it. Users of this data sheet should check for themselves the Information or use of it (including liability resulting from negligence or where the Group was aware of the possibility of such loss or damage arising) is excluded. This will not operate to limit or restrict the Group's liability for death or personal injury resulting from its negligence. Multicomp Pro is the registered trademark of Premier Farnell Limited 2019.