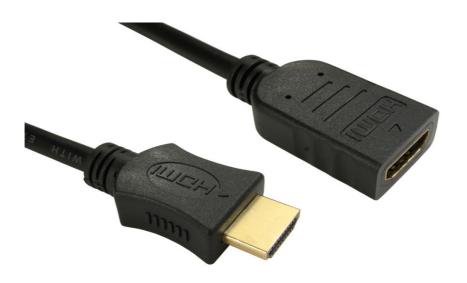

| Notification      |                                                                                                                                                                                                                                                                                                                                                                                                                                                                                                                                                    |
|-------------------|----------------------------------------------------------------------------------------------------------------------------------------------------------------------------------------------------------------------------------------------------------------------------------------------------------------------------------------------------------------------------------------------------------------------------------------------------------------------------------------------------------------------------------------------------|
| Product Code      | 99HDHS-4**                                                                                                                                                                                                                                                                                                                                                                                                                                                                                                                                         |
| Short Description | HDMI HS & E Extension Cable, Black                                                                                                                                                                                                                                                                                                                                                                                                                                                                                                                 |
| Full Description  | HDMI (High Definition Multimedia Interface) is a specification that combines video and audio into a single digital interface for use with DVD players, digital television (DTV) players, set-top boxes, and other audiovisual devices. HDMI supports standard, enhanced, or high-definition video plus standard to multi-channel surround-sound audio. High Speed with Ethernet supports up to 1080p and beyond with a built in Ethernet channel. Gold flashed contacts provide a higher quality finish while providing anti-corrosive properties. |
| Extra Information | Features  • HDMI High Speed with Ethernet (v1.4)  • HDMI Ethernet Channel  • Audio Return Channel  • 3D Support  • Supports 2160p @ 30Hz  • Gold plated  Specifications  • HDMI Type A connectors  • Extension cable  • Gold flashed contacts  • Foil Shielding, Shielded Pair and Drain Wire  • 30 AWG                                                                                                                                                                                                                                            |