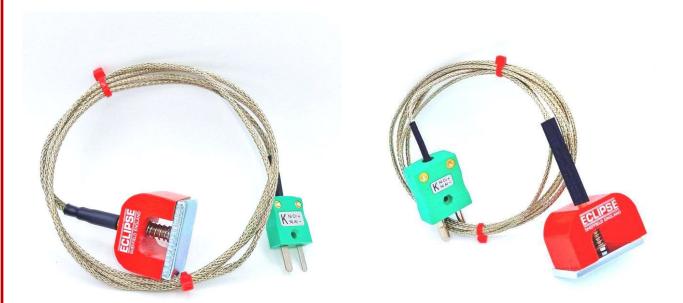

4.5kg Pull Power (Horseshoe) Magnet Thermocouple, PFA Insulated Cable with Stainless Steel Over-Braid Terminating in Miniature or Standard Plug - IEC

Labfacility are the UK's leading manufacturer of Temperature Sensors, Thermocouple Connectors and associated Temperature Instrumentation and stockists of Thermocouple Cables. The Company has been trading since 1971 and is ISO 9001 accredited.

## Specifications

| General Description | 4.5kg Pull Power (Horseshoe) Magnet Thermocouple         |  |  |
|---------------------|----------------------------------------------------------|--|--|
| Sensor Type         | Magnet Thermocouple                                      |  |  |
| Thermocouple Type   | Туре К                                                   |  |  |
| Magnet              | 30 x 20 x 20mm (L x H x W). Max Pull: 4.5kg              |  |  |
| Cable Length        | 1.0M or 2.0M                                             |  |  |
| Cable Type          | Glassfibre insulated lead with stainless steel overbraid |  |  |
| Core / Strands      | 7/0.2mm                                                  |  |  |
| Termination Type    | Miniature or Standard Plug                               |  |  |
| Max. Temperature    | 250°C                                                    |  |  |
| Min. Temperature    | ture -50°C                                               |  |  |
| Standards Met       | IEC                                                      |  |  |