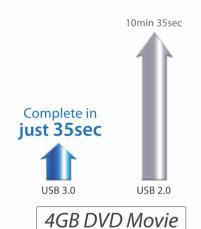

\* Hightest performance shown. Performance varies by capacity, user hardware and system configuration.