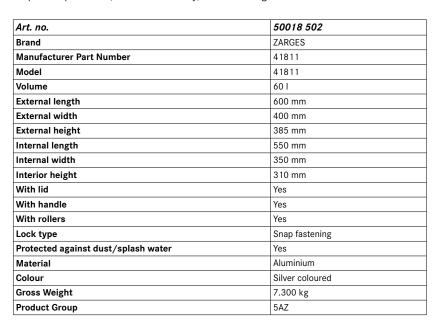

## Mobil box K 424 XC

Made of aluminium

## **Execution:**

- High-strength, corrosion-resistant aluminium
- Circumferential ribbing and corner ribbing for greater stability
- Dust-proof and splash-proof lid seal
- Equipped with robust lid straps and with removable foam base insert made from abrasion-proof PE foam
- Integrated telescopic handle (except no. 50018 506)
- Easy-to-use spring-loaded handles on the sides
- Easy-to-use snap fasteners on the front equipped with plug locks
- Polyurethane and polyamide rollers Ø 50 mm integrated as standard

## Advantage:

- Stacking corners made from impact-resistant plastic and integrated stacking elements in carrier frame for secure stacking
- Integrated rollers and pull-out handle for optimum mobility and very smooth running
- High load-bearing capacity up to 50 kg, despite low tare weight
- Optimum protection, maximum mobility, minimum weight