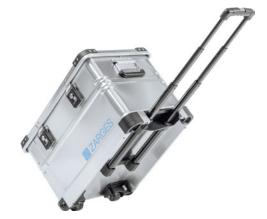

## Mobil box K 424 XC

Made of aluminium

## **Execution:**

- High-strength, corrosion-resistant aluminium
- Circumferential ribbing and corner ribbing for greater stability
- Dust-proof and splash-proof lid seal
- Equipped with robust lid straps and with removable foam base insert made from abrasion-proof PE foam
- Integrated telescopic handle (except no. 50018 506)
- Easy-to-use spring-loaded handles on the sides
- Easy-to-use snap fasteners on the front equipped with plug locks
- Polyurethane and polyamide rollers Ø 50 mm integrated as standard

## Advantage:

- Stacking corners made from impact-resistant plastic and integrated stacking elements in carrier frame for secure stacking
- Integrated rollers and pull-out handle for optimum mobility and very smooth running
- High load-bearing capacity up to 50 kg, despite low tare weight
- Optimum protection, maximum mobility, minimum weight